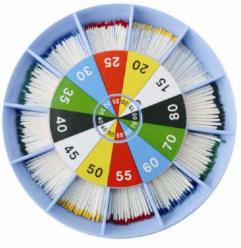

# Coloring / Package Type

#### Color Coded and Length Marked

Soliare Vials

Endo-Aide (Round Type)

# **ISO Standard Size**

| ISO Size              | Color  | Taper                      | Coloring                                                         | Package Type                     | Points / Box                                                                                                                                                       | 15 20 25 30 35 40                                                                                                                                                                                                                                                                                                                                                                                                                                                                                                                                                                                                                                                                                                                                                                                                                                                                                                                                                                                                                                                                                                                                                                                                                                                                                                                                                                                                                                                                                                                                                                                                                                                                                                                                                                                                                                                                                                                                                                                                                |
|-----------------------|--------|----------------------------|------------------------------------------------------------------|----------------------------------|--------------------------------------------------------------------------------------------------------------------------------------------------------------------|----------------------------------------------------------------------------------------------------------------------------------------------------------------------------------------------------------------------------------------------------------------------------------------------------------------------------------------------------------------------------------------------------------------------------------------------------------------------------------------------------------------------------------------------------------------------------------------------------------------------------------------------------------------------------------------------------------------------------------------------------------------------------------------------------------------------------------------------------------------------------------------------------------------------------------------------------------------------------------------------------------------------------------------------------------------------------------------------------------------------------------------------------------------------------------------------------------------------------------------------------------------------------------------------------------------------------------------------------------------------------------------------------------------------------------------------------------------------------------------------------------------------------------------------------------------------------------------------------------------------------------------------------------------------------------------------------------------------------------------------------------------------------------------------------------------------------------------------------------------------------------------------------------------------------------------------------------------------------------------------------------------------------------|
| No. 8                 | Gray   | Tapar 0.02                 |                                                                  |                                  |                                                                                                                                                                    | 13         20         25         30         35         40           Image: Control of the state of the sta |
| No. 10                | Purple | Taper 0.02                 |                                                                  |                                  |                                                                                                                                                                    |                                                                                                                                                                                                                                                                                                                                                                                                                                                                                                                                                                                                                                                                                                                                                                                                                                                                                                                                                                                                                                                                                                                                                                                                                                                                                                                                                                                                                                                                                                                                                                                                                                                                                                                                                                                                                                                                                                                                                                                                                                  |
| No. 15                | White  | Taper 0.02,<br>0.04 & 0.06 |                                                                  |                                  |                                                                                                                                                                    |                                                                                                                                                                                                                                                                                                                                                                                                                                                                                                                                                                                                                                                                                                                                                                                                                                                                                                                                                                                                                                                                                                                                                                                                                                                                                                                                                                                                                                                                                                                                                                                                                                                                                                                                                                                                                                                                                                                                                                                                                                  |
| No. 20                | Yellow |                            |                                                                  |                                  |                                                                                                                                                                    |                                                                                                                                                                                                                                                                                                                                                                                                                                                                                                                                                                                                                                                                                                                                                                                                                                                                                                                                                                                                                                                                                                                                                                                                                                                                                                                                                                                                                                                                                                                                                                                                                                                                                                                                                                                                                                                                                                                                                                                                                                  |
| No. 25                | Red    |                            |                                                                  |                                  |                                                                                                                                                                    |                                                                                                                                                                                                                                                                                                                                                                                                                                                                                                                                                                                                                                                                                                                                                                                                                                                                                                                                                                                                                                                                                                                                                                                                                                                                                                                                                                                                                                                                                                                                                                                                                                                                                                                                                                                                                                                                                                                                                                                                                                  |
| No. 30                | Blue   |                            |                                                                  |                                  |                                                                                                                                                                    |                                                                                                                                                                                                                                                                                                                                                                                                                                                                                                                                                                                                                                                                                                                                                                                                                                                                                                                                                                                                                                                                                                                                                                                                                                                                                                                                                                                                                                                                                                                                                                                                                                                                                                                                                                                                                                                                                                                                                                                                                                  |
| No. 35                | Green  |                            |                                                                  |                                  |                                                                                                                                                                    |                                                                                                                                                                                                                                                                                                                                                                                                                                                                                                                                                                                                                                                                                                                                                                                                                                                                                                                                                                                                                                                                                                                                                                                                                                                                                                                                                                                                                                                                                                                                                                                                                                                                                                                                                                                                                                                                                                                                                                                                                                  |
| No. 40                | Black  |                            |                                                                  |                                  |                                                                                                                                                                    | Taper 0.02                                                                                                                                                                                                                                                                                                                                                                                                                                                                                                                                                                                                                                                                                                                                                                                                                                                                                                                                                                                                                                                                                                                                                                                                                                                                                                                                                                                                                                                                                                                                                                                                                                                                                                                                                                                                                                                                                                                                                                                                                       |
| No. 45                | White  |                            |                                                                  |                                  | <ul> <li>Taper 0.02</li> <li>Color Coded / Length<br/>Marked</li> <li>120 points</li> <li>Taper 0.04 &amp; 0.06</li> <li>Color Coded</li> <li>60 points</li> </ul> | 15 20 25 30 35 40                                                                                                                                                                                                                                                                                                                                                                                                                                                                                                                                                                                                                                                                                                                                                                                                                                                                                                                                                                                                                                                                                                                                                                                                                                                                                                                                                                                                                                                                                                                                                                                                                                                                                                                                                                                                                                                                                                                                                                                                                |
| No. 50                | Yellow |                            |                                                                  |                                  |                                                                                                                                                                    |                                                                                                                                                                                                                                                                                                                                                                                                                                                                                                                                                                                                                                                                                                                                                                                                                                                                                                                                                                                                                                                                                                                                                                                                                                                                                                                                                                                                                                                                                                                                                                                                                                                                                                                                                                                                                                                                                                                                                                                                                                  |
| No. 55                | Red    |                            | · Color Coded                                                    | · Slide Box                      |                                                                                                                                                                    |                                                                                                                                                                                                                                                                                                                                                                                                                                                                                                                                                                                                                                                                                                                                                                                                                                                                                                                                                                                                                                                                                                                                                                                                                                                                                                                                                                                                                                                                                                                                                                                                                                                                                                                                                                                                                                                                                                                                                                                                                                  |
| No. 60                | Blue   |                            | Color Coded and<br>Length Marked     (6Compartment<br>Square Via | (6Compartment)<br>· Square Vials |                                                                                                                                                                    |                                                                                                                                                                                                                                                                                                                                                                                                                                                                                                                                                                                                                                                                                                                                                                                                                                                                                                                                                                                                                                                                                                                                                                                                                                                                                                                                                                                                                                                                                                                                                                                                                                                                                                                                                                                                                                                                                                                                                                                                                                  |
| No. 70                | Green  |                            |                                                                  |                                  |                                                                                                                                                                    |                                                                                                                                                                                                                                                                                                                                                                                                                                                                                                                                                                                                                                                                                                                                                                                                                                                                                                                                                                                                                                                                                                                                                                                                                                                                                                                                                                                                                                                                                                                                                                                                                                                                                                                                                                                                                                                                                                                                                                                                                                  |
| No. 80                | Black  | Tapar 0.02                 |                                                                  |                                  |                                                                                                                                                                    | Color Coded                                                                                                                                                                                                                                                                                                                                                                                                                                                                                                                                                                                                                                                                                                                                                                                                                                                                                                                                                                                                                                                                                                                                                                                                                                                                                                                                                                                                                                                                                                                                                                                                                                                                                                                                                                                                                                                                                                                                                                                                                      |
| No. 90                | White  | Taper 0.02                 |                                                                  |                                  |                                                                                                                                                                    | Office Courte Percha Points Torri,04                                                                                                                                                                                                                                                                                                                                                                                                                                                                                                                                                                                                                                                                                                                                                                                                                                                                                                                                                                                                                                                                                                                                                                                                                                                                                                                                                                                                                                                                                                                                                                                                                                                                                                                                                                                                                                                                                                                                                                                             |
| No. 100               | Yellow |                            |                                                                  |                                  |                                                                                                                                                                    |                                                                                                                                                                                                                                                                                                                                                                                                                                                                                                                                                                                                                                                                                                                                                                                                                                                                                                                                                                                                                                                                                                                                                                                                                                                                                                                                                                                                                                                                                                                                                                                                                                                                                                                                                                                                                                                                                                                                                                                                                                  |
| No. 110               | Red    |                            |                                                                  |                                  |                                                                                                                                                                    | Taper 0.04                                                                                                                                                                                                                                                                                                                                                                                                                                                                                                                                                                                                                                                                                                                                                                                                                                                                                                                                                                                                                                                                                                                                                                                                                                                                                                                                                                                                                                                                                                                                                                                                                                                                                                                                                                                                                                                                                                                                                                                                                       |
| No. 120               | Blue   |                            |                                                                  |                                  |                                                                                                                                                                    |                                                                                                                                                                                                                                                                                                                                                                                                                                                                                                                                                                                                                                                                                                                                                                                                                                                                                                                                                                                                                                                                                                                                                                                                                                                                                                                                                                                                                                                                                                                                                                                                                                                                                                                                                                                                                                                                                                                                                                                                                                  |
| No. 130               | Green  |                            |                                                                  |                                  |                                                                                                                                                                    | 15 20 25 30 35 40                                                                                                                                                                                                                                                                                                                                                                                                                                                                                                                                                                                                                                                                                                                                                                                                                                                                                                                                                                                                                                                                                                                                                                                                                                                                                                                                                                                                                                                                                                                                                                                                                                                                                                                                                                                                                                                                                                                                                                                                                |
| No. 140               | Black  |                            | ack                                                              |                                  |                                                                                                                                                                    |                                                                                                                                                                                                                                                                                                                                                                                                                                                                                                                                                                                                                                                                                                                                                                                                                                                                                                                                                                                                                                                                                                                                                                                                                                                                                                                                                                                                                                                                                                                                                                                                                                                                                                                                                                                                                                                                                                                                                                                                                                  |
| Assorted<br>No. 15~40 | -      | Taper 0.02,<br>0.04 & 0.06 |                                                                  |                                  |                                                                                                                                                                    |                                                                                                                                                                                                                                                                                                                                                                                                                                                                                                                                                                                                                                                                                                                                                                                                                                                                                                                                                                                                                                                                                                                                                                                                                                                                                                                                                                                                                                                                                                                                                                                                                                                                                                                                                                                                                                                                                                                                                                                                                                  |
| Assorted<br>No. 45~80 | -      | Taper 0.02                 |                                                                  |                                  |                                                                                                                                                                    | ACEONE-ENDO <sup>®</sup> (Conso                                                                                                                                                                                                                                                                                                                                                                                                                                                                                                                                                                                                                                                                                                                                                                                                                                                                                                                                                                                                                                                                                                                                                                                                                                                                                                                                                                                                                                                                                                                                                                                                                                                                                                                                                                                                                                                                                                                                                                                                  |
| Assorted<br>No. 15~80 | -      | Taper 0.02                 | Color Coded                                                      | Endo-Aide<br>(Round type)        | 240 points                                                                                                                                                         | time Const<br>60 Guitte Percha Points taers,06                                                                                                                                                                                                                                                                                                                                                                                                                                                                                                                                                                                                                                                                                                                                                                                                                                                                                                                                                                                                                                                                                                                                                                                                                                                                                                                                                                                                                                                                                                                                                                                                                                                                                                                                                                                                                                                                                                                                                                                   |