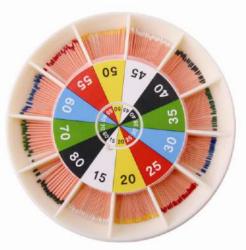

# **ISO Standard Size**

| ISO Size              | Color  | Taper                      | Coloring                                                         | Package Type                     | Points / Box                                                                                                                                                       | 15 20 25 30 35 40                                                                                                                                                                                                                                                                                                                                                                                                                                                                                                                                                                                                                                                                                                                                                                                                                                                                                                                                                                                                                                                                                                                                                                                                                                                                                                                                                                                                                                                                                                                                                                                                                                                                                                                                                                                                                                                                                                                                                                                                                |
|-----------------------|--------|----------------------------|------------------------------------------------------------------|----------------------------------|--------------------------------------------------------------------------------------------------------------------------------------------------------------------|----------------------------------------------------------------------------------------------------------------------------------------------------------------------------------------------------------------------------------------------------------------------------------------------------------------------------------------------------------------------------------------------------------------------------------------------------------------------------------------------------------------------------------------------------------------------------------------------------------------------------------------------------------------------------------------------------------------------------------------------------------------------------------------------------------------------------------------------------------------------------------------------------------------------------------------------------------------------------------------------------------------------------------------------------------------------------------------------------------------------------------------------------------------------------------------------------------------------------------------------------------------------------------------------------------------------------------------------------------------------------------------------------------------------------------------------------------------------------------------------------------------------------------------------------------------------------------------------------------------------------------------------------------------------------------------------------------------------------------------------------------------------------------------------------------------------------------------------------------------------------------------------------------------------------------------------------------------------------------------------------------------------------------|
| No. 8                 | Gray   | Tapar 0.02                 |                                                                  |                                  |                                                                                                                                                                    | 13         20         25         30         35         40           Image: Control of the state of the sta |
| No. 10                | Purple | Taper 0.02                 |                                                                  |                                  |                                                                                                                                                                    |                                                                                                                                                                                                                                                                                                                                                                                                                                                                                                                                                                                                                                                                                                                                                                                                                                                                                                                                                                                                                                                                                                                                                                                                                                                                                                                                                                                                                                                                                                                                                                                                                                                                                                                                                                                                                                                                                                                                                                                                                                  |
| No. 15                | White  | Taper 0.02,<br>0.04 & 0.06 |                                                                  |                                  |                                                                                                                                                                    |                                                                                                                                                                                                                                                                                                                                                                                                                                                                                                                                                                                                                                                                                                                                                                                                                                                                                                                                                                                                                                                                                                                                                                                                                                                                                                                                                                                                                                                                                                                                                                                                                                                                                                                                                                                                                                                                                                                                                                                                                                  |
| No. 20                | Yellow |                            |                                                                  |                                  |                                                                                                                                                                    |                                                                                                                                                                                                                                                                                                                                                                                                                                                                                                                                                                                                                                                                                                                                                                                                                                                                                                                                                                                                                                                                                                                                                                                                                                                                                                                                                                                                                                                                                                                                                                                                                                                                                                                                                                                                                                                                                                                                                                                                                                  |
| No. 25                | Red    |                            |                                                                  |                                  |                                                                                                                                                                    |                                                                                                                                                                                                                                                                                                                                                                                                                                                                                                                                                                                                                                                                                                                                                                                                                                                                                                                                                                                                                                                                                                                                                                                                                                                                                                                                                                                                                                                                                                                                                                                                                                                                                                                                                                                                                                                                                                                                                                                                                                  |
| No. 30                | Blue   |                            |                                                                  |                                  |                                                                                                                                                                    |                                                                                                                                                                                                                                                                                                                                                                                                                                                                                                                                                                                                                                                                                                                                                                                                                                                                                                                                                                                                                                                                                                                                                                                                                                                                                                                                                                                                                                                                                                                                                                                                                                                                                                                                                                                                                                                                                                                                                                                                                                  |
| No. 35                | Green  |                            |                                                                  |                                  |                                                                                                                                                                    |                                                                                                                                                                                                                                                                                                                                                                                                                                                                                                                                                                                                                                                                                                                                                                                                                                                                                                                                                                                                                                                                                                                                                                                                                                                                                                                                                                                                                                                                                                                                                                                                                                                                                                                                                                                                                                                                                                                                                                                                                                  |
| No. 40                | Black  |                            |                                                                  |                                  |                                                                                                                                                                    | Taper 0.02                                                                                                                                                                                                                                                                                                                                                                                                                                                                                                                                                                                                                                                                                                                                                                                                                                                                                                                                                                                                                                                                                                                                                                                                                                                                                                                                                                                                                                                                                                                                                                                                                                                                                                                                                                                                                                                                                                                                                                                                                       |
| No. 45                | White  |                            |                                                                  |                                  | <ul> <li>Taper 0.02</li> <li>Color Coded / Length<br/>Marked</li> <li>120 points</li> <li>Taper 0.04 &amp; 0.06</li> <li>Color Coded</li> <li>60 points</li> </ul> | 15 20 25 30 35 40                                                                                                                                                                                                                                                                                                                                                                                                                                                                                                                                                                                                                                                                                                                                                                                                                                                                                                                                                                                                                                                                                                                                                                                                                                                                                                                                                                                                                                                                                                                                                                                                                                                                                                                                                                                                                                                                                                                                                                                                                |
| No. 50                | Yellow |                            |                                                                  |                                  |                                                                                                                                                                    |                                                                                                                                                                                                                                                                                                                                                                                                                                                                                                                                                                                                                                                                                                                                                                                                                                                                                                                                                                                                                                                                                                                                                                                                                                                                                                                                                                                                                                                                                                                                                                                                                                                                                                                                                                                                                                                                                                                                                                                                                                  |
| No. 55                | Red    |                            | · Color Coded                                                    | · Slide Box                      |                                                                                                                                                                    |                                                                                                                                                                                                                                                                                                                                                                                                                                                                                                                                                                                                                                                                                                                                                                                                                                                                                                                                                                                                                                                                                                                                                                                                                                                                                                                                                                                                                                                                                                                                                                                                                                                                                                                                                                                                                                                                                                                                                                                                                                  |
| No. 60                | Blue   |                            | Color Coded and<br>Length Marked     (6Compartment<br>Square Via | (6Compartment)<br>· Square Vials |                                                                                                                                                                    |                                                                                                                                                                                                                                                                                                                                                                                                                                                                                                                                                                                                                                                                                                                                                                                                                                                                                                                                                                                                                                                                                                                                                                                                                                                                                                                                                                                                                                                                                                                                                                                                                                                                                                                                                                                                                                                                                                                                                                                                                                  |
| No. 70                | Green  |                            |                                                                  |                                  |                                                                                                                                                                    |                                                                                                                                                                                                                                                                                                                                                                                                                                                                                                                                                                                                                                                                                                                                                                                                                                                                                                                                                                                                                                                                                                                                                                                                                                                                                                                                                                                                                                                                                                                                                                                                                                                                                                                                                                                                                                                                                                                                                                                                                                  |
| No. 80                | Black  | Tapar 0.02                 |                                                                  |                                  |                                                                                                                                                                    | Color Coded                                                                                                                                                                                                                                                                                                                                                                                                                                                                                                                                                                                                                                                                                                                                                                                                                                                                                                                                                                                                                                                                                                                                                                                                                                                                                                                                                                                                                                                                                                                                                                                                                                                                                                                                                                                                                                                                                                                                                                                                                      |
| No. 90                | White  | Taper 0.02                 |                                                                  |                                  |                                                                                                                                                                    | Office Courte Percha Points Torri,04                                                                                                                                                                                                                                                                                                                                                                                                                                                                                                                                                                                                                                                                                                                                                                                                                                                                                                                                                                                                                                                                                                                                                                                                                                                                                                                                                                                                                                                                                                                                                                                                                                                                                                                                                                                                                                                                                                                                                                                             |
| No. 100               | Yellow |                            |                                                                  |                                  |                                                                                                                                                                    |                                                                                                                                                                                                                                                                                                                                                                                                                                                                                                                                                                                                                                                                                                                                                                                                                                                                                                                                                                                                                                                                                                                                                                                                                                                                                                                                                                                                                                                                                                                                                                                                                                                                                                                                                                                                                                                                                                                                                                                                                                  |
| No. 110               | Red    |                            |                                                                  |                                  |                                                                                                                                                                    | Taper 0.04                                                                                                                                                                                                                                                                                                                                                                                                                                                                                                                                                                                                                                                                                                                                                                                                                                                                                                                                                                                                                                                                                                                                                                                                                                                                                                                                                                                                                                                                                                                                                                                                                                                                                                                                                                                                                                                                                                                                                                                                                       |
| No. 120               | Blue   |                            |                                                                  |                                  |                                                                                                                                                                    |                                                                                                                                                                                                                                                                                                                                                                                                                                                                                                                                                                                                                                                                                                                                                                                                                                                                                                                                                                                                                                                                                                                                                                                                                                                                                                                                                                                                                                                                                                                                                                                                                                                                                                                                                                                                                                                                                                                                                                                                                                  |
| No. 130               | Green  |                            |                                                                  |                                  |                                                                                                                                                                    | 15 20 25 30 35 40                                                                                                                                                                                                                                                                                                                                                                                                                                                                                                                                                                                                                                                                                                                                                                                                                                                                                                                                                                                                                                                                                                                                                                                                                                                                                                                                                                                                                                                                                                                                                                                                                                                                                                                                                                                                                                                                                                                                                                                                                |
| No. 140               | Black  |                            | ack                                                              |                                  |                                                                                                                                                                    |                                                                                                                                                                                                                                                                                                                                                                                                                                                                                                                                                                                                                                                                                                                                                                                                                                                                                                                                                                                                                                                                                                                                                                                                                                                                                                                                                                                                                                                                                                                                                                                                                                                                                                                                                                                                                                                                                                                                                                                                                                  |
| Assorted<br>No. 15~40 | -      | Taper 0.02,<br>0.04 & 0.06 |                                                                  |                                  |                                                                                                                                                                    |                                                                                                                                                                                                                                                                                                                                                                                                                                                                                                                                                                                                                                                                                                                                                                                                                                                                                                                                                                                                                                                                                                                                                                                                                                                                                                                                                                                                                                                                                                                                                                                                                                                                                                                                                                                                                                                                                                                                                                                                                                  |
| Assorted<br>No. 45~80 | -      | Taper 0.02                 |                                                                  |                                  |                                                                                                                                                                    | ACEONE-ENDO <sup>®</sup> (Conso                                                                                                                                                                                                                                                                                                                                                                                                                                                                                                                                                                                                                                                                                                                                                                                                                                                                                                                                                                                                                                                                                                                                                                                                                                                                                                                                                                                                                                                                                                                                                                                                                                                                                                                                                                                                                                                                                                                                                                                                  |
| Assorted<br>No. 15~80 | -      | Taper 0.02                 | Color Coded                                                      | Endo-Aide<br>(Round type)        | 240 points                                                                                                                                                         | time Const<br>60 Guitte Percha Points taers,06                                                                                                                                                                                                                                                                                                                                                                                                                                                                                                                                                                                                                                                                                                                                                                                                                                                                                                                                                                                                                                                                                                                                                                                                                                                                                                                                                                                                                                                                                                                                                                                                                                                                                                                                                                                                                                                                                                                                                                                   |