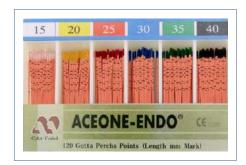

# **ISO Standard Size**

| ISO Size              | Color  | Taper                      | Coloring                                                         | Package Type                     | Points / Box                                                                                                                                                       | 15 20 25 30 35 40                                                                                                                                                                                                                                                                                                                                                                                                                                                                                                                                                                                                                                                                                                                                                                                                                                                                                                                                                                                                                                                                                                                                                                                                                                                                                                                                                                                                                                                                                                                                                                                                                                                                                                                                                                                                                                                                                                                                                                                                                |
|-----------------------|--------|----------------------------|------------------------------------------------------------------|----------------------------------|--------------------------------------------------------------------------------------------------------------------------------------------------------------------|----------------------------------------------------------------------------------------------------------------------------------------------------------------------------------------------------------------------------------------------------------------------------------------------------------------------------------------------------------------------------------------------------------------------------------------------------------------------------------------------------------------------------------------------------------------------------------------------------------------------------------------------------------------------------------------------------------------------------------------------------------------------------------------------------------------------------------------------------------------------------------------------------------------------------------------------------------------------------------------------------------------------------------------------------------------------------------------------------------------------------------------------------------------------------------------------------------------------------------------------------------------------------------------------------------------------------------------------------------------------------------------------------------------------------------------------------------------------------------------------------------------------------------------------------------------------------------------------------------------------------------------------------------------------------------------------------------------------------------------------------------------------------------------------------------------------------------------------------------------------------------------------------------------------------------------------------------------------------------------------------------------------------------|
| No. 8                 | Gray   | Tapar 0.02                 |                                                                  |                                  |                                                                                                                                                                    | 13         20         25         30         35         40           Image: Control of the state of the sta |
| No. 10                | Purple | Taper 0.02                 |                                                                  |                                  |                                                                                                                                                                    |                                                                                                                                                                                                                                                                                                                                                                                                                                                                                                                                                                                                                                                                                                                                                                                                                                                                                                                                                                                                                                                                                                                                                                                                                                                                                                                                                                                                                                                                                                                                                                                                                                                                                                                                                                                                                                                                                                                                                                                                                                  |
| No. 15                | White  | Taper 0.02,<br>0.04 & 0.06 |                                                                  |                                  |                                                                                                                                                                    |                                                                                                                                                                                                                                                                                                                                                                                                                                                                                                                                                                                                                                                                                                                                                                                                                                                                                                                                                                                                                                                                                                                                                                                                                                                                                                                                                                                                                                                                                                                                                                                                                                                                                                                                                                                                                                                                                                                                                                                                                                  |
| No. 20                | Yellow |                            |                                                                  |                                  |                                                                                                                                                                    |                                                                                                                                                                                                                                                                                                                                                                                                                                                                                                                                                                                                                                                                                                                                                                                                                                                                                                                                                                                                                                                                                                                                                                                                                                                                                                                                                                                                                                                                                                                                                                                                                                                                                                                                                                                                                                                                                                                                                                                                                                  |
| No. 25                | Red    |                            |                                                                  |                                  |                                                                                                                                                                    |                                                                                                                                                                                                                                                                                                                                                                                                                                                                                                                                                                                                                                                                                                                                                                                                                                                                                                                                                                                                                                                                                                                                                                                                                                                                                                                                                                                                                                                                                                                                                                                                                                                                                                                                                                                                                                                                                                                                                                                                                                  |
| No. 30                | Blue   |                            |                                                                  |                                  |                                                                                                                                                                    |                                                                                                                                                                                                                                                                                                                                                                                                                                                                                                                                                                                                                                                                                                                                                                                                                                                                                                                                                                                                                                                                                                                                                                                                                                                                                                                                                                                                                                                                                                                                                                                                                                                                                                                                                                                                                                                                                                                                                                                                                                  |
| No. 35                | Green  |                            |                                                                  |                                  |                                                                                                                                                                    |                                                                                                                                                                                                                                                                                                                                                                                                                                                                                                                                                                                                                                                                                                                                                                                                                                                                                                                                                                                                                                                                                                                                                                                                                                                                                                                                                                                                                                                                                                                                                                                                                                                                                                                                                                                                                                                                                                                                                                                                                                  |
| No. 40                | Black  |                            |                                                                  |                                  |                                                                                                                                                                    | Taper 0.02                                                                                                                                                                                                                                                                                                                                                                                                                                                                                                                                                                                                                                                                                                                                                                                                                                                                                                                                                                                                                                                                                                                                                                                                                                                                                                                                                                                                                                                                                                                                                                                                                                                                                                                                                                                                                                                                                                                                                                                                                       |
| No. 45                | White  |                            |                                                                  |                                  | <ul> <li>Taper 0.02</li> <li>Color Coded / Length<br/>Marked</li> <li>120 points</li> <li>Taper 0.04 &amp; 0.06</li> <li>Color Coded</li> <li>60 points</li> </ul> | 15 20 25 30 35 40                                                                                                                                                                                                                                                                                                                                                                                                                                                                                                                                                                                                                                                                                                                                                                                                                                                                                                                                                                                                                                                                                                                                                                                                                                                                                                                                                                                                                                                                                                                                                                                                                                                                                                                                                                                                                                                                                                                                                                                                                |
| No. 50                | Yellow |                            |                                                                  |                                  |                                                                                                                                                                    |                                                                                                                                                                                                                                                                                                                                                                                                                                                                                                                                                                                                                                                                                                                                                                                                                                                                                                                                                                                                                                                                                                                                                                                                                                                                                                                                                                                                                                                                                                                                                                                                                                                                                                                                                                                                                                                                                                                                                                                                                                  |
| No. 55                | Red    |                            | · Color Coded                                                    | · Slide Box                      |                                                                                                                                                                    |                                                                                                                                                                                                                                                                                                                                                                                                                                                                                                                                                                                                                                                                                                                                                                                                                                                                                                                                                                                                                                                                                                                                                                                                                                                                                                                                                                                                                                                                                                                                                                                                                                                                                                                                                                                                                                                                                                                                                                                                                                  |
| No. 60                | Blue   |                            | Color Coded and<br>Length Marked     (6Compartment<br>Square Via | (6Compartment)<br>· Square Vials |                                                                                                                                                                    |                                                                                                                                                                                                                                                                                                                                                                                                                                                                                                                                                                                                                                                                                                                                                                                                                                                                                                                                                                                                                                                                                                                                                                                                                                                                                                                                                                                                                                                                                                                                                                                                                                                                                                                                                                                                                                                                                                                                                                                                                                  |
| No. 70                | Green  |                            |                                                                  |                                  |                                                                                                                                                                    |                                                                                                                                                                                                                                                                                                                                                                                                                                                                                                                                                                                                                                                                                                                                                                                                                                                                                                                                                                                                                                                                                                                                                                                                                                                                                                                                                                                                                                                                                                                                                                                                                                                                                                                                                                                                                                                                                                                                                                                                                                  |
| No. 80                | Black  | Tapar 0.02                 |                                                                  |                                  |                                                                                                                                                                    | Color Coded                                                                                                                                                                                                                                                                                                                                                                                                                                                                                                                                                                                                                                                                                                                                                                                                                                                                                                                                                                                                                                                                                                                                                                                                                                                                                                                                                                                                                                                                                                                                                                                                                                                                                                                                                                                                                                                                                                                                                                                                                      |
| No. 90                | White  | Taper 0.02                 |                                                                  |                                  |                                                                                                                                                                    | Office Courte Percha Points Torri,04                                                                                                                                                                                                                                                                                                                                                                                                                                                                                                                                                                                                                                                                                                                                                                                                                                                                                                                                                                                                                                                                                                                                                                                                                                                                                                                                                                                                                                                                                                                                                                                                                                                                                                                                                                                                                                                                                                                                                                                             |
| No. 100               | Yellow |                            |                                                                  |                                  |                                                                                                                                                                    |                                                                                                                                                                                                                                                                                                                                                                                                                                                                                                                                                                                                                                                                                                                                                                                                                                                                                                                                                                                                                                                                                                                                                                                                                                                                                                                                                                                                                                                                                                                                                                                                                                                                                                                                                                                                                                                                                                                                                                                                                                  |
| No. 110               | Red    |                            |                                                                  |                                  |                                                                                                                                                                    | Taper 0.04                                                                                                                                                                                                                                                                                                                                                                                                                                                                                                                                                                                                                                                                                                                                                                                                                                                                                                                                                                                                                                                                                                                                                                                                                                                                                                                                                                                                                                                                                                                                                                                                                                                                                                                                                                                                                                                                                                                                                                                                                       |
| No. 120               | Blue   |                            |                                                                  |                                  |                                                                                                                                                                    |                                                                                                                                                                                                                                                                                                                                                                                                                                                                                                                                                                                                                                                                                                                                                                                                                                                                                                                                                                                                                                                                                                                                                                                                                                                                                                                                                                                                                                                                                                                                                                                                                                                                                                                                                                                                                                                                                                                                                                                                                                  |
| No. 130               | Green  |                            |                                                                  |                                  |                                                                                                                                                                    | 15 20 25 30 35 40                                                                                                                                                                                                                                                                                                                                                                                                                                                                                                                                                                                                                                                                                                                                                                                                                                                                                                                                                                                                                                                                                                                                                                                                                                                                                                                                                                                                                                                                                                                                                                                                                                                                                                                                                                                                                                                                                                                                                                                                                |
| No. 140               | Black  |                            | ack                                                              |                                  |                                                                                                                                                                    |                                                                                                                                                                                                                                                                                                                                                                                                                                                                                                                                                                                                                                                                                                                                                                                                                                                                                                                                                                                                                                                                                                                                                                                                                                                                                                                                                                                                                                                                                                                                                                                                                                                                                                                                                                                                                                                                                                                                                                                                                                  |
| Assorted<br>No. 15~40 | -      | Taper 0.02,<br>0.04 & 0.06 |                                                                  |                                  |                                                                                                                                                                    |                                                                                                                                                                                                                                                                                                                                                                                                                                                                                                                                                                                                                                                                                                                                                                                                                                                                                                                                                                                                                                                                                                                                                                                                                                                                                                                                                                                                                                                                                                                                                                                                                                                                                                                                                                                                                                                                                                                                                                                                                                  |
| Assorted<br>No. 45~80 | -      | Taper 0.02                 |                                                                  |                                  |                                                                                                                                                                    | ACEONE-ENDO <sup>®</sup> (Conso                                                                                                                                                                                                                                                                                                                                                                                                                                                                                                                                                                                                                                                                                                                                                                                                                                                                                                                                                                                                                                                                                                                                                                                                                                                                                                                                                                                                                                                                                                                                                                                                                                                                                                                                                                                                                                                                                                                                                                                                  |
| Assorted<br>No. 15~80 | -      | Taper 0.02                 | Color Coded                                                      | Endo-Aide<br>(Round type)        | 240 points                                                                                                                                                         | time Const<br>60 Guitte Percha Points taers,06                                                                                                                                                                                                                                                                                                                                                                                                                                                                                                                                                                                                                                                                                                                                                                                                                                                                                                                                                                                                                                                                                                                                                                                                                                                                                                                                                                                                                                                                                                                                                                                                                                                                                                                                                                                                                                                                                                                                                                                   |