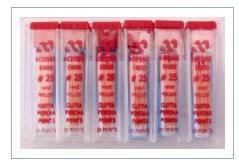

# **ISO Standard Size**

| ISO Size              | Color  | Taper                      | Coloring                                                         | Package Type                     | Points / Box                                                                                                                                                       | 15 20 25 30 35 40                                                                                                                                                                                                                                                                                                                                                                                                                                                                                                                                                                                                                                                                                                                                                                                                                                                                                                                                                                                                                                                                                                                                                                                                                                                                                                                                                                                                                                                                                                                                                                                                                                                                                                                                                                                                                                                                                                                                                                                                                |
|-----------------------|--------|----------------------------|------------------------------------------------------------------|----------------------------------|--------------------------------------------------------------------------------------------------------------------------------------------------------------------|----------------------------------------------------------------------------------------------------------------------------------------------------------------------------------------------------------------------------------------------------------------------------------------------------------------------------------------------------------------------------------------------------------------------------------------------------------------------------------------------------------------------------------------------------------------------------------------------------------------------------------------------------------------------------------------------------------------------------------------------------------------------------------------------------------------------------------------------------------------------------------------------------------------------------------------------------------------------------------------------------------------------------------------------------------------------------------------------------------------------------------------------------------------------------------------------------------------------------------------------------------------------------------------------------------------------------------------------------------------------------------------------------------------------------------------------------------------------------------------------------------------------------------------------------------------------------------------------------------------------------------------------------------------------------------------------------------------------------------------------------------------------------------------------------------------------------------------------------------------------------------------------------------------------------------------------------------------------------------------------------------------------------------|
| No. 8                 | Gray   | Tapar 0.02                 |                                                                  |                                  |                                                                                                                                                                    | 13         20         25         30         35         40           Image: Control of the state of the sta |
| No. 10                | Purple | Taper 0.02                 |                                                                  |                                  |                                                                                                                                                                    |                                                                                                                                                                                                                                                                                                                                                                                                                                                                                                                                                                                                                                                                                                                                                                                                                                                                                                                                                                                                                                                                                                                                                                                                                                                                                                                                                                                                                                                                                                                                                                                                                                                                                                                                                                                                                                                                                                                                                                                                                                  |
| No. 15                | White  | Taper 0.02,<br>0.04 & 0.06 |                                                                  |                                  |                                                                                                                                                                    |                                                                                                                                                                                                                                                                                                                                                                                                                                                                                                                                                                                                                                                                                                                                                                                                                                                                                                                                                                                                                                                                                                                                                                                                                                                                                                                                                                                                                                                                                                                                                                                                                                                                                                                                                                                                                                                                                                                                                                                                                                  |
| No. 20                | Yellow |                            |                                                                  |                                  |                                                                                                                                                                    |                                                                                                                                                                                                                                                                                                                                                                                                                                                                                                                                                                                                                                                                                                                                                                                                                                                                                                                                                                                                                                                                                                                                                                                                                                                                                                                                                                                                                                                                                                                                                                                                                                                                                                                                                                                                                                                                                                                                                                                                                                  |
| No. 25                | Red    |                            |                                                                  |                                  |                                                                                                                                                                    |                                                                                                                                                                                                                                                                                                                                                                                                                                                                                                                                                                                                                                                                                                                                                                                                                                                                                                                                                                                                                                                                                                                                                                                                                                                                                                                                                                                                                                                                                                                                                                                                                                                                                                                                                                                                                                                                                                                                                                                                                                  |
| No. 30                | Blue   |                            |                                                                  |                                  |                                                                                                                                                                    |                                                                                                                                                                                                                                                                                                                                                                                                                                                                                                                                                                                                                                                                                                                                                                                                                                                                                                                                                                                                                                                                                                                                                                                                                                                                                                                                                                                                                                                                                                                                                                                                                                                                                                                                                                                                                                                                                                                                                                                                                                  |
| No. 35                | Green  |                            |                                                                  |                                  |                                                                                                                                                                    |                                                                                                                                                                                                                                                                                                                                                                                                                                                                                                                                                                                                                                                                                                                                                                                                                                                                                                                                                                                                                                                                                                                                                                                                                                                                                                                                                                                                                                                                                                                                                                                                                                                                                                                                                                                                                                                                                                                                                                                                                                  |
| No. 40                | Black  |                            |                                                                  |                                  |                                                                                                                                                                    | Taper 0.02                                                                                                                                                                                                                                                                                                                                                                                                                                                                                                                                                                                                                                                                                                                                                                                                                                                                                                                                                                                                                                                                                                                                                                                                                                                                                                                                                                                                                                                                                                                                                                                                                                                                                                                                                                                                                                                                                                                                                                                                                       |
| No. 45                | White  |                            |                                                                  |                                  | <ul> <li>Taper 0.02</li> <li>Color Coded / Length<br/>Marked</li> <li>120 points</li> <li>Taper 0.04 &amp; 0.06</li> <li>Color Coded</li> <li>60 points</li> </ul> | 15 20 25 30 35 40                                                                                                                                                                                                                                                                                                                                                                                                                                                                                                                                                                                                                                                                                                                                                                                                                                                                                                                                                                                                                                                                                                                                                                                                                                                                                                                                                                                                                                                                                                                                                                                                                                                                                                                                                                                                                                                                                                                                                                                                                |
| No. 50                | Yellow |                            |                                                                  |                                  |                                                                                                                                                                    |                                                                                                                                                                                                                                                                                                                                                                                                                                                                                                                                                                                                                                                                                                                                                                                                                                                                                                                                                                                                                                                                                                                                                                                                                                                                                                                                                                                                                                                                                                                                                                                                                                                                                                                                                                                                                                                                                                                                                                                                                                  |
| No. 55                | Red    |                            | · Color Coded                                                    | · Slide Box                      |                                                                                                                                                                    |                                                                                                                                                                                                                                                                                                                                                                                                                                                                                                                                                                                                                                                                                                                                                                                                                                                                                                                                                                                                                                                                                                                                                                                                                                                                                                                                                                                                                                                                                                                                                                                                                                                                                                                                                                                                                                                                                                                                                                                                                                  |
| No. 60                | Blue   |                            | Color Coded and<br>Length Marked     (6Compartment<br>Square Via | (6Compartment)<br>· Square Vials |                                                                                                                                                                    |                                                                                                                                                                                                                                                                                                                                                                                                                                                                                                                                                                                                                                                                                                                                                                                                                                                                                                                                                                                                                                                                                                                                                                                                                                                                                                                                                                                                                                                                                                                                                                                                                                                                                                                                                                                                                                                                                                                                                                                                                                  |
| No. 70                | Green  |                            |                                                                  |                                  |                                                                                                                                                                    |                                                                                                                                                                                                                                                                                                                                                                                                                                                                                                                                                                                                                                                                                                                                                                                                                                                                                                                                                                                                                                                                                                                                                                                                                                                                                                                                                                                                                                                                                                                                                                                                                                                                                                                                                                                                                                                                                                                                                                                                                                  |
| No. 80                | Black  | Tapar 0.02                 |                                                                  |                                  |                                                                                                                                                                    | Color Coded                                                                                                                                                                                                                                                                                                                                                                                                                                                                                                                                                                                                                                                                                                                                                                                                                                                                                                                                                                                                                                                                                                                                                                                                                                                                                                                                                                                                                                                                                                                                                                                                                                                                                                                                                                                                                                                                                                                                                                                                                      |
| No. 90                | White  | Taper 0.02                 |                                                                  |                                  |                                                                                                                                                                    | Office Courte Percha Points Torri,04                                                                                                                                                                                                                                                                                                                                                                                                                                                                                                                                                                                                                                                                                                                                                                                                                                                                                                                                                                                                                                                                                                                                                                                                                                                                                                                                                                                                                                                                                                                                                                                                                                                                                                                                                                                                                                                                                                                                                                                             |
| No. 100               | Yellow |                            |                                                                  |                                  |                                                                                                                                                                    |                                                                                                                                                                                                                                                                                                                                                                                                                                                                                                                                                                                                                                                                                                                                                                                                                                                                                                                                                                                                                                                                                                                                                                                                                                                                                                                                                                                                                                                                                                                                                                                                                                                                                                                                                                                                                                                                                                                                                                                                                                  |
| No. 110               | Red    |                            |                                                                  |                                  |                                                                                                                                                                    | Taper 0.04                                                                                                                                                                                                                                                                                                                                                                                                                                                                                                                                                                                                                                                                                                                                                                                                                                                                                                                                                                                                                                                                                                                                                                                                                                                                                                                                                                                                                                                                                                                                                                                                                                                                                                                                                                                                                                                                                                                                                                                                                       |
| No. 120               | Blue   |                            |                                                                  |                                  |                                                                                                                                                                    |                                                                                                                                                                                                                                                                                                                                                                                                                                                                                                                                                                                                                                                                                                                                                                                                                                                                                                                                                                                                                                                                                                                                                                                                                                                                                                                                                                                                                                                                                                                                                                                                                                                                                                                                                                                                                                                                                                                                                                                                                                  |
| No. 130               | Green  |                            |                                                                  |                                  |                                                                                                                                                                    | 15 20 25 30 35 40                                                                                                                                                                                                                                                                                                                                                                                                                                                                                                                                                                                                                                                                                                                                                                                                                                                                                                                                                                                                                                                                                                                                                                                                                                                                                                                                                                                                                                                                                                                                                                                                                                                                                                                                                                                                                                                                                                                                                                                                                |
| No. 140               | Black  |                            | ack                                                              |                                  |                                                                                                                                                                    |                                                                                                                                                                                                                                                                                                                                                                                                                                                                                                                                                                                                                                                                                                                                                                                                                                                                                                                                                                                                                                                                                                                                                                                                                                                                                                                                                                                                                                                                                                                                                                                                                                                                                                                                                                                                                                                                                                                                                                                                                                  |
| Assorted<br>No. 15~40 | -      | Taper 0.02,<br>0.04 & 0.06 |                                                                  |                                  |                                                                                                                                                                    |                                                                                                                                                                                                                                                                                                                                                                                                                                                                                                                                                                                                                                                                                                                                                                                                                                                                                                                                                                                                                                                                                                                                                                                                                                                                                                                                                                                                                                                                                                                                                                                                                                                                                                                                                                                                                                                                                                                                                                                                                                  |
| Assorted<br>No. 45~80 | -      | Taper 0.02                 |                                                                  |                                  |                                                                                                                                                                    | ACEONE-ENDO <sup>®</sup> (Conso                                                                                                                                                                                                                                                                                                                                                                                                                                                                                                                                                                                                                                                                                                                                                                                                                                                                                                                                                                                                                                                                                                                                                                                                                                                                                                                                                                                                                                                                                                                                                                                                                                                                                                                                                                                                                                                                                                                                                                                                  |
| Assorted<br>No. 15~80 | -      | Taper 0.02                 | Color Coded                                                      | Endo-Aide<br>(Round type)        | 240 points                                                                                                                                                         | time Const<br>60 Guitte Percha Points taers,06                                                                                                                                                                                                                                                                                                                                                                                                                                                                                                                                                                                                                                                                                                                                                                                                                                                                                                                                                                                                                                                                                                                                                                                                                                                                                                                                                                                                                                                                                                                                                                                                                                                                                                                                                                                                                                                                                                                                                                                   |