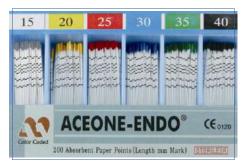

# **ISO Standard Size**

| ISO Size              | Color  | Taper                      | Coloring                                                         | Package Type                     | Points / Box                                                                                                                                                       | 15 20 25 30 35 40                                                                                                                                                                                                                                                                                                                                                                                                                                                                                                                                                                                                                                                                                                                                                                                                                                                                                                                                                                                                                                                                                                                                                                                                                                                                                                                                                                                                                                                                                                                                                                                                                                                                                                                                                                                                                                                                                                                                                                                                                |
|-----------------------|--------|----------------------------|------------------------------------------------------------------|----------------------------------|--------------------------------------------------------------------------------------------------------------------------------------------------------------------|----------------------------------------------------------------------------------------------------------------------------------------------------------------------------------------------------------------------------------------------------------------------------------------------------------------------------------------------------------------------------------------------------------------------------------------------------------------------------------------------------------------------------------------------------------------------------------------------------------------------------------------------------------------------------------------------------------------------------------------------------------------------------------------------------------------------------------------------------------------------------------------------------------------------------------------------------------------------------------------------------------------------------------------------------------------------------------------------------------------------------------------------------------------------------------------------------------------------------------------------------------------------------------------------------------------------------------------------------------------------------------------------------------------------------------------------------------------------------------------------------------------------------------------------------------------------------------------------------------------------------------------------------------------------------------------------------------------------------------------------------------------------------------------------------------------------------------------------------------------------------------------------------------------------------------------------------------------------------------------------------------------------------------|
| No. 8                 | Gray   | Tapar 0.02                 |                                                                  |                                  |                                                                                                                                                                    | 13         20         25         30         35         40           Image: Control of the state of the sta |
| No. 10                | Purple | Taper 0.02                 |                                                                  |                                  |                                                                                                                                                                    |                                                                                                                                                                                                                                                                                                                                                                                                                                                                                                                                                                                                                                                                                                                                                                                                                                                                                                                                                                                                                                                                                                                                                                                                                                                                                                                                                                                                                                                                                                                                                                                                                                                                                                                                                                                                                                                                                                                                                                                                                                  |
| No. 15                | White  | Taper 0.02,<br>0.04 & 0.06 |                                                                  |                                  |                                                                                                                                                                    |                                                                                                                                                                                                                                                                                                                                                                                                                                                                                                                                                                                                                                                                                                                                                                                                                                                                                                                                                                                                                                                                                                                                                                                                                                                                                                                                                                                                                                                                                                                                                                                                                                                                                                                                                                                                                                                                                                                                                                                                                                  |
| No. 20                | Yellow |                            |                                                                  |                                  |                                                                                                                                                                    |                                                                                                                                                                                                                                                                                                                                                                                                                                                                                                                                                                                                                                                                                                                                                                                                                                                                                                                                                                                                                                                                                                                                                                                                                                                                                                                                                                                                                                                                                                                                                                                                                                                                                                                                                                                                                                                                                                                                                                                                                                  |
| No. 25                | Red    |                            |                                                                  |                                  |                                                                                                                                                                    |                                                                                                                                                                                                                                                                                                                                                                                                                                                                                                                                                                                                                                                                                                                                                                                                                                                                                                                                                                                                                                                                                                                                                                                                                                                                                                                                                                                                                                                                                                                                                                                                                                                                                                                                                                                                                                                                                                                                                                                                                                  |
| No. 30                | Blue   |                            |                                                                  |                                  |                                                                                                                                                                    |                                                                                                                                                                                                                                                                                                                                                                                                                                                                                                                                                                                                                                                                                                                                                                                                                                                                                                                                                                                                                                                                                                                                                                                                                                                                                                                                                                                                                                                                                                                                                                                                                                                                                                                                                                                                                                                                                                                                                                                                                                  |
| No. 35                | Green  |                            |                                                                  |                                  |                                                                                                                                                                    |                                                                                                                                                                                                                                                                                                                                                                                                                                                                                                                                                                                                                                                                                                                                                                                                                                                                                                                                                                                                                                                                                                                                                                                                                                                                                                                                                                                                                                                                                                                                                                                                                                                                                                                                                                                                                                                                                                                                                                                                                                  |
| No. 40                | Black  |                            |                                                                  |                                  |                                                                                                                                                                    | Taper 0.02                                                                                                                                                                                                                                                                                                                                                                                                                                                                                                                                                                                                                                                                                                                                                                                                                                                                                                                                                                                                                                                                                                                                                                                                                                                                                                                                                                                                                                                                                                                                                                                                                                                                                                                                                                                                                                                                                                                                                                                                                       |
| No. 45                | White  |                            |                                                                  |                                  | <ul> <li>Taper 0.02</li> <li>Color Coded / Length<br/>Marked</li> <li>120 points</li> <li>Taper 0.04 &amp; 0.06</li> <li>Color Coded</li> <li>60 points</li> </ul> | 15 20 25 30 35 40                                                                                                                                                                                                                                                                                                                                                                                                                                                                                                                                                                                                                                                                                                                                                                                                                                                                                                                                                                                                                                                                                                                                                                                                                                                                                                                                                                                                                                                                                                                                                                                                                                                                                                                                                                                                                                                                                                                                                                                                                |
| No. 50                | Yellow |                            |                                                                  |                                  |                                                                                                                                                                    |                                                                                                                                                                                                                                                                                                                                                                                                                                                                                                                                                                                                                                                                                                                                                                                                                                                                                                                                                                                                                                                                                                                                                                                                                                                                                                                                                                                                                                                                                                                                                                                                                                                                                                                                                                                                                                                                                                                                                                                                                                  |
| No. 55                | Red    |                            | · Color Coded                                                    | · Slide Box                      |                                                                                                                                                                    |                                                                                                                                                                                                                                                                                                                                                                                                                                                                                                                                                                                                                                                                                                                                                                                                                                                                                                                                                                                                                                                                                                                                                                                                                                                                                                                                                                                                                                                                                                                                                                                                                                                                                                                                                                                                                                                                                                                                                                                                                                  |
| No. 60                | Blue   |                            | Color Coded and<br>Length Marked     (6Compartment<br>Square Via | (6Compartment)<br>· Square Vials |                                                                                                                                                                    |                                                                                                                                                                                                                                                                                                                                                                                                                                                                                                                                                                                                                                                                                                                                                                                                                                                                                                                                                                                                                                                                                                                                                                                                                                                                                                                                                                                                                                                                                                                                                                                                                                                                                                                                                                                                                                                                                                                                                                                                                                  |
| No. 70                | Green  |                            |                                                                  |                                  |                                                                                                                                                                    |                                                                                                                                                                                                                                                                                                                                                                                                                                                                                                                                                                                                                                                                                                                                                                                                                                                                                                                                                                                                                                                                                                                                                                                                                                                                                                                                                                                                                                                                                                                                                                                                                                                                                                                                                                                                                                                                                                                                                                                                                                  |
| No. 80                | Black  | Tapar 0.02                 |                                                                  |                                  |                                                                                                                                                                    | Color Coded                                                                                                                                                                                                                                                                                                                                                                                                                                                                                                                                                                                                                                                                                                                                                                                                                                                                                                                                                                                                                                                                                                                                                                                                                                                                                                                                                                                                                                                                                                                                                                                                                                                                                                                                                                                                                                                                                                                                                                                                                      |
| No. 90                | White  | Taper 0.02                 |                                                                  |                                  |                                                                                                                                                                    | Office Courte Percha Points Torri,04                                                                                                                                                                                                                                                                                                                                                                                                                                                                                                                                                                                                                                                                                                                                                                                                                                                                                                                                                                                                                                                                                                                                                                                                                                                                                                                                                                                                                                                                                                                                                                                                                                                                                                                                                                                                                                                                                                                                                                                             |
| No. 100               | Yellow |                            |                                                                  |                                  |                                                                                                                                                                    |                                                                                                                                                                                                                                                                                                                                                                                                                                                                                                                                                                                                                                                                                                                                                                                                                                                                                                                                                                                                                                                                                                                                                                                                                                                                                                                                                                                                                                                                                                                                                                                                                                                                                                                                                                                                                                                                                                                                                                                                                                  |
| No. 110               | Red    |                            |                                                                  |                                  |                                                                                                                                                                    | Taper 0.04                                                                                                                                                                                                                                                                                                                                                                                                                                                                                                                                                                                                                                                                                                                                                                                                                                                                                                                                                                                                                                                                                                                                                                                                                                                                                                                                                                                                                                                                                                                                                                                                                                                                                                                                                                                                                                                                                                                                                                                                                       |
| No. 120               | Blue   |                            |                                                                  |                                  |                                                                                                                                                                    |                                                                                                                                                                                                                                                                                                                                                                                                                                                                                                                                                                                                                                                                                                                                                                                                                                                                                                                                                                                                                                                                                                                                                                                                                                                                                                                                                                                                                                                                                                                                                                                                                                                                                                                                                                                                                                                                                                                                                                                                                                  |
| No. 130               | Green  |                            |                                                                  |                                  |                                                                                                                                                                    | 15 20 25 30 35 40                                                                                                                                                                                                                                                                                                                                                                                                                                                                                                                                                                                                                                                                                                                                                                                                                                                                                                                                                                                                                                                                                                                                                                                                                                                                                                                                                                                                                                                                                                                                                                                                                                                                                                                                                                                                                                                                                                                                                                                                                |
| No. 140               | Black  |                            | ack                                                              |                                  |                                                                                                                                                                    |                                                                                                                                                                                                                                                                                                                                                                                                                                                                                                                                                                                                                                                                                                                                                                                                                                                                                                                                                                                                                                                                                                                                                                                                                                                                                                                                                                                                                                                                                                                                                                                                                                                                                                                                                                                                                                                                                                                                                                                                                                  |
| Assorted<br>No. 15~40 | -      | Taper 0.02,<br>0.04 & 0.06 |                                                                  |                                  |                                                                                                                                                                    |                                                                                                                                                                                                                                                                                                                                                                                                                                                                                                                                                                                                                                                                                                                                                                                                                                                                                                                                                                                                                                                                                                                                                                                                                                                                                                                                                                                                                                                                                                                                                                                                                                                                                                                                                                                                                                                                                                                                                                                                                                  |
| Assorted<br>No. 45~80 | -      | Taper 0.02                 |                                                                  |                                  |                                                                                                                                                                    | ACEONE-ENDO <sup>®</sup> (Conso                                                                                                                                                                                                                                                                                                                                                                                                                                                                                                                                                                                                                                                                                                                                                                                                                                                                                                                                                                                                                                                                                                                                                                                                                                                                                                                                                                                                                                                                                                                                                                                                                                                                                                                                                                                                                                                                                                                                                                                                  |
| Assorted<br>No. 15~80 | -      | Taper 0.02                 | Color Coded                                                      | Endo-Aide<br>(Round type)        | 240 points                                                                                                                                                         | time Const<br>60 Guitte Percha Points taers,06                                                                                                                                                                                                                                                                                                                                                                                                                                                                                                                                                                                                                                                                                                                                                                                                                                                                                                                                                                                                                                                                                                                                                                                                                                                                                                                                                                                                                                                                                                                                                                                                                                                                                                                                                                                                                                                                                                                                                                                   |