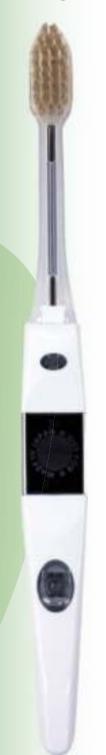

### **IONIC MISWAK**

### Features

- With a built-in battery, it generates negative ions to lift and polish plaque.
- The handle can be used for approximately a year.
- . This product is limited to the Middle East.

Handle color
Handle material
Bristles
Bristles material
Package
Carton size
Carton weight
Quantity per Carton

White, Blue, Pink PP/ABS Tapered PBT Paper box + hanger W395 x H500 x D290mm 9000g

240pcs