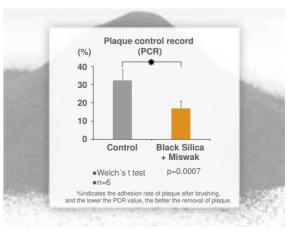

The world's first toothbrush featuring miswak and black silica powder by Japanese advanced technology.

High plaque removal is expected even though only water used.

We have confirmed that our filaments are safe through tests has

We have confirmed that our filaments are safe through tests based on the Food Sanitation Law in Japan.

Reach to periodontal pockets

Plaque removal test result