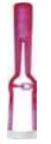

### Wakka

### Features

- Toothbrush for adults.
- Compact head and tapered bristles are convenient to clean interdental area, where plaque is often left.

Handle color
Handle material
Bristles
Bristles material
Package
Carton size
Carton weight
Quantity per Carton
Pink, Bl
PS
Tapered
W413 x
9,000g
400pcs

Pink, Blue, Black, Transparent PS Tapered PBT Paper box + hanger W413 x H 415 x D327mm 9,000g