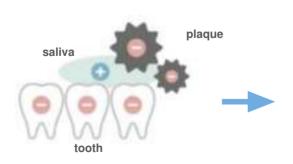

It is said that dental plaque (usually negatively charged) is absorbed onto the surface of teeth (usually negatively charged) by the action of positive ions such as calcium in saliva.

IONIC MISWAK generates negative ions at the tip of bristles by sending a weak current from the built-in battery, and electrically loosening this bond to make it easier to remove plaque.