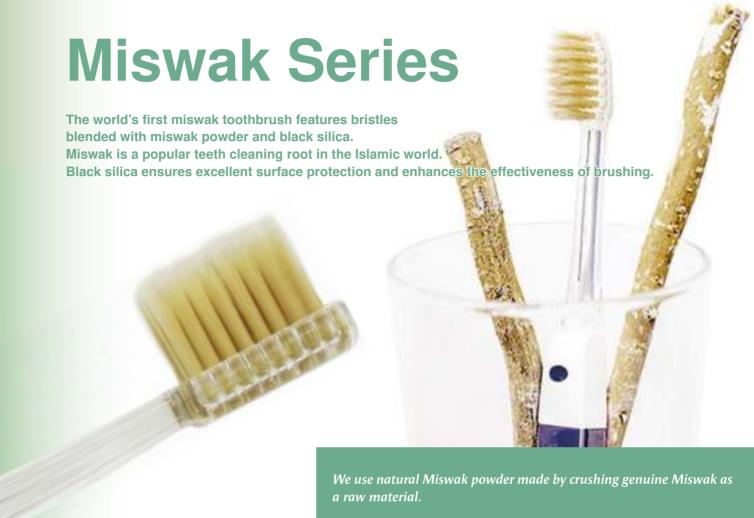

The world's first toothbrush featuring miswak and black silica powder by Japanese advanced technology.

High plaque removal is expected even though only water used.

We have confirmed that our filaments are safe through tests has

We have confirmed that our filaments are safe through tests based on the Food Sanitation Law in Japan.

Reach to periodontal pockets

Plaque removal test result