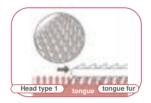

# **Tongue Cleaner**

Strong points of Mizuha tongue cleaner are

- 1) Proven effects of tongue fur removal rate by Japanese Hiroshima university.
- 2) 2 Types of cleaning heads according to place of tongue (surface and side).
- 3) Head is exchangeable and economical.
- 4) All made in Japan.

• Head type 1

Head with small projection is suitable for cleaning tongue fur in deep places.

• Head type 2

Head with small spatulas is suitable for cleaning tongue on surface.