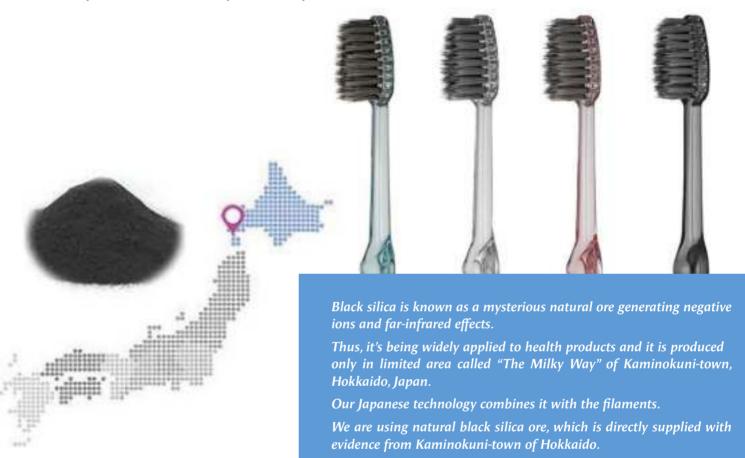

# **Wakka Series**

The Wakka series are toothbrushes with the world's first black silica blended tapered filaments. It has 2 main features.

- ·High plaque removal rate even without toothpaste
- ·Tapered filaments reach periodontal pockets or interdental area

The world's first toothbrush featuring miswak and black silica powder by Japanese advanced technology.

High plaque removal is expected even though only water used.

We have confirmed that our filaments are safe through tests has

We have confirmed that our filaments are safe through tests based on the Food Sanitation Law in Japan.

Reach to periodontal pockets

Plaque removal test result