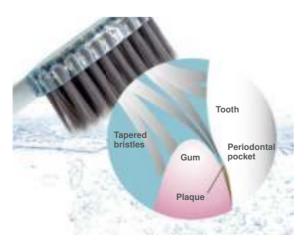

# **Wakka Series**

The Wakka series are toothbrushes with the world's first black silica blended tapered filaments. It has 2 main features.

- ·High plaque removal rate even without toothpaste
- ·Tapered filaments reach periodontal pockets or interdental area

Reach to periodontal pockets

Plaque removal test result