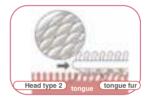

# **Tongue Cleaner**

Strong points of Mizuha tongue cleaner are

- 1) Proven effects of tongue fur removal rate by Japanese Hiroshima university.
- 2) 2 Types of cleaning heads according to place of tongue (surface and side).
- 3) Head is exchangeable and economical.
- 4) All made in Japan.

• Head type 1

Head with small projection is suitable for cleaning tongue fur in deep places.

• Head type 2

Head with small spatulas is suitable for cleaning tongue on surface.