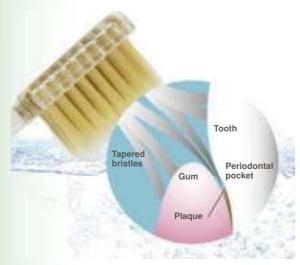

# **Wakka Series**

The Wakka series are toothbrushes with the world's first black silica blended tapered filaments. It has 2 main features.

- ·High plaque removal rate even without toothpaste
- ·Tapered filaments reach periodontal pockets or interdental area

Reach to periodontal pockets

Plaque removal test result