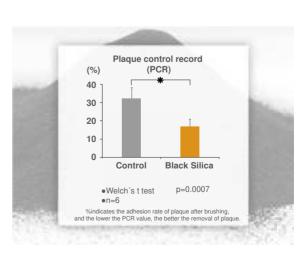

# **Wakka Series**

The Wakka series are toothbrushes with the world's first black silica blended tapered filaments. It has 2 main features.

- ·High plaque removal rate even without toothpaste
- ·Tapered filaments reach periodontal pockets or interdental area

Reach to periodontal pockets

Plaque removal test result