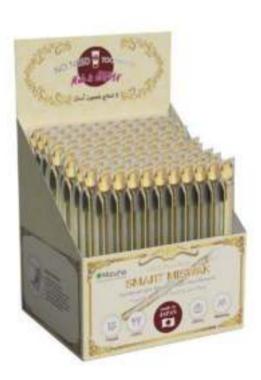

### The smart Miswak

### Features

- The head is a regular size with 31 holes.
- Easy-to-grip handle.
- Uses tapered filaments to reach periodontal pockets.
- Comes in a box, with a header, ideal for placement in drug stores and supermarkets.

Handle color Handle material Bristles Bristles material Package Carton size Carton weight

Green PS Tapered PBT Paper box + hanger 413mm×327mm×415mm 9,000g Quantity per Carton 400pcs