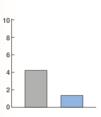

# **Wakka Series**

The Wakka series are toothbrushes with the world's first black silica blended tapered filaments. It has 2 main features.

- ·High plaque removal rate even without toothpaste
- ·Tapered filaments reach periodontal pockets or interdental area

Reach to periodontal pockets

Plaque removal test result