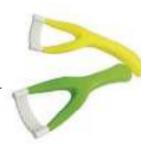

# **Tongue Cleaner**

Strong points of Mizuha tongue cleaner are

- 1) Proven effects of tongue fur removal rate by Japanese Hiroshima university.
- 2) 2 Types of cleaning heads according to place of tongue (surface and side).
- 3) Head is exchangeable and economical.
- 4) All made in Japan.

• Head type 1

Head with small projection is suitable for cleaning tongue fur in deep places.

• Head type 2

Head with small spatulas is suitable for cleaning tongue on surface.