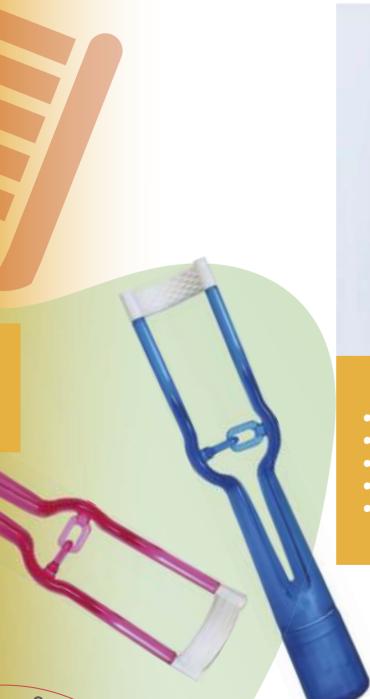

# **Wakka Series**

The Wakka series are toothbrushes with the world's first black silica blended tapered filaments. It has 2 main features.

- ·High plaque removal rate even without toothpaste
- ·Tapered filaments reach periodontal pockets or interdental area

Reach to periodontal pockets

Plaque removal test result