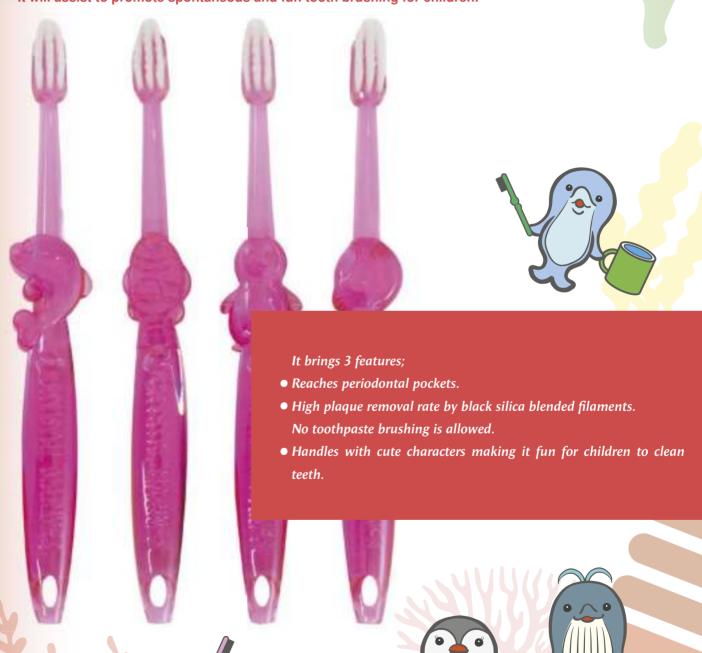

# **Ocean Family Series**

The cute & friendly Mizuha original marine life characters for children are attached onto the products of Ocean Family Series.

It will assist to promote spontaneous and fun tooth brushing for children.

# **Ocean Family**

- Cute handles in the shape of marines make children enjoy teeth cleaning time.
- Filaments are with black silica and it has high plaque removal even only with water.
- It is suitable for kids, who don't like the smell or taste of toothpaste to make oral-care enjoyable for life from childhood.

Character

Dolphin, Whale, Penguin, Crown fish

Handle color Handle material **Bristles** Bristles material Package Carton size Carton weight Quantity per Carton

Blue, Pink PET **Tapered** PBT Paper box + hanger W450 x H370 x D270mm 9,000g 400pcs