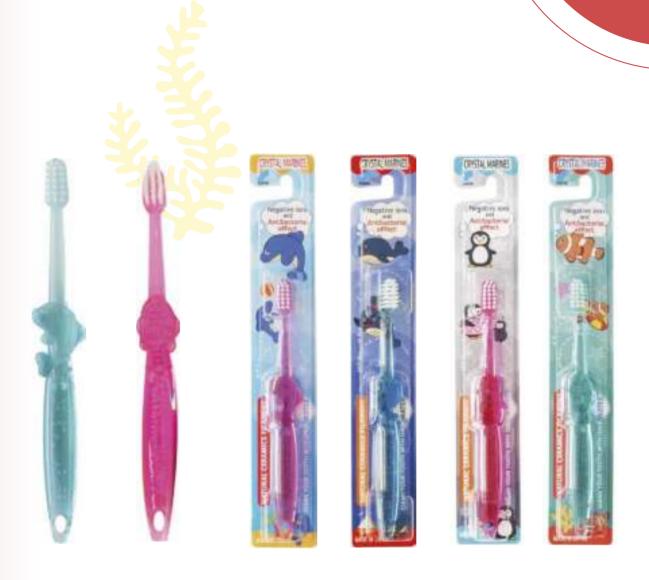

# **Ocean Family Series**

The cute & friendly Mizuha original marine life characters for children are attached onto the products of Ocean Family Series.

It will assist to promote spontaneous and fun tooth brushing for children.

# **Ocean Family**

- Cute handles in the shape of marines make children enjoy teeth cleaning time.
- Filaments are with black silica and it has high plaque removal even only with water.
- It is suitable for kids, who don't like the smell or taste of toothpaste to make oral-care enjoyable for life from childhood.

Character

Dolphin, Whale, Penguin, Crown fish

Handle color Handle material **Bristles** Bristles material Package Carton size Carton weight Quantity per Carton

Blue, Pink PET **Tapered** PBT Paper box + hanger W450 x H370 x D270mm 9,000g 400pcs