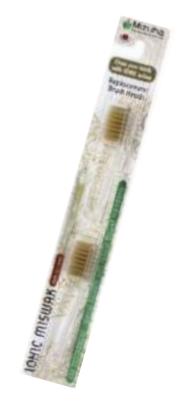

# Premium IONIC MISWAK

IONIC Miswak is a special product which is developed by joint development with Ionic corporation. IONIC corporation is well-known as the leading company to produce IONIC generation toothbrush. Negative ion effectivity for removing plaque has academic proof.

### It brings 4 features;

- Notice of traditional importance on daily oral care.
- Eco and economically friendly by replacing brush head.
- Negative ion generation to make very high plaque removal rate.
- Tapered bristles reach periodontal pockets.

### Features

- With a built-in battery, it generates negative ions to lift and polish plaque.
- The handle can be used for approximately a year.
- . This product is limited to the Middle East.

Handle color
Handle material
Bristles
Bristles material
Package
Carton size
Carton weight
Quantity per Carton

White, Blue, Pink PP/ABS Tapered PBT Paper box + hanger W395 x H500 x D290mm 9000g

240pcs