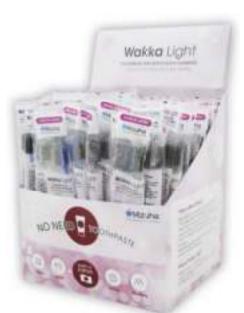

# Wakka Light

### Features

- · Simple package and high plaque removal effective without paste are convenient for quick cleaning teeth.
- · Affordable price allows all consumers to try.
- Designed box will be a promotional stand after opening.

Handle color Handle material **Bristles** Bristles material Package Carton size Carton weight Quantity per Carton 1,000pcs

Pink, Blue, Black, Transparent, Green **Tapered PBT** OP bag(100pcs in inner box) W835 x H398 x D250mm 12,000g