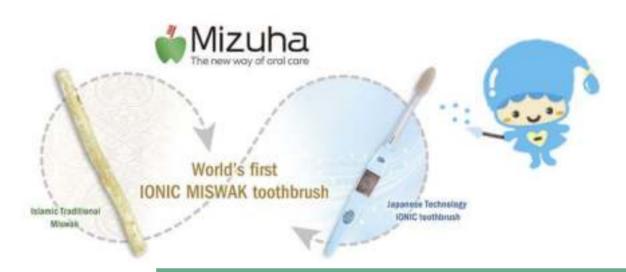

# Premium IONIC MISWAK

IONIC Miswak is a special product which is developed by joint development with Ionic corporation. IONIC corporation is well-known as the leading company to produce IONIC generation toothbrush. Negative ion effectivity for removing plaque has academic proof.

### It brings 4 features;

- Notice of traditional importance on daily oral care.
- Eco and economically friendly by replacing brush head.
- Negative ion generation to make very high plaque removal rate.
- Tapered bristles reach periodontal pockets.