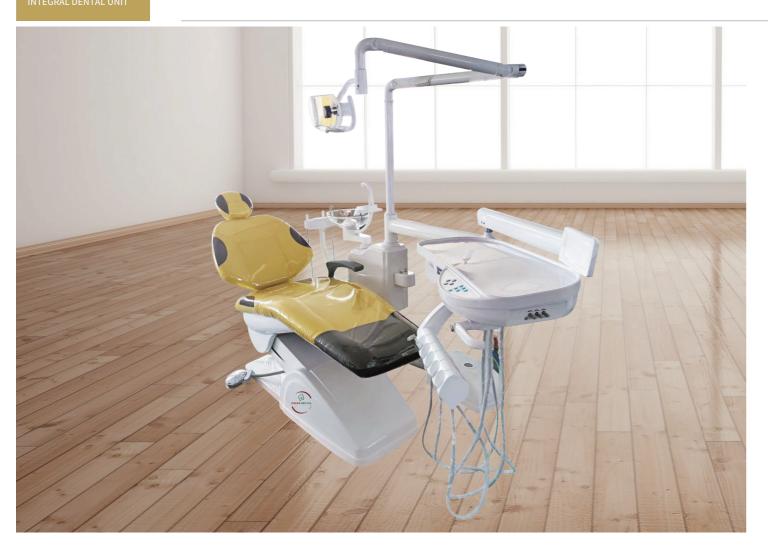

film viewer                              | 24V               |
| 1 SET  | Adjustable headrest                        |                   |
| 1 SET  | Water purified and heating system          |                   |
| 1 SET  | Movable glass/ceramic cuspidor             |                   |
| 1 SET  | Round foot pedal                           | simple pedal      |
| YES    | Sanitary seamless cushion                  |                   |
| YES    | Assistant tray                             |                   |
| YES    | Suction                                    | air&water suction |
| 1 SET  | Dentist stool                              |                   |
|        |                                            |                   |

# OSA-4B

COMPUTER
CONTROLLED
INTEGRAL DENTAL UNIT



### **SPECIFICATIONS**

| 2 SETS | High-speed handpiece tubing with connector | 2 holes/4 holes   |
|--------|--------------------------------------------|-------------------|
| 1 SET  | Low-speed handpiece tubing with connector  | 2 holes/4 holes   |
| 1 SET  | 3-way syringe                              | cold and hot      |
| 1 SET  | Water suction                              |                   |
| 1 SET  | Saliva ejector                             |                   |
| 1 SET  | Operation lamp                             | Halogen light     |
| 1 SET  | X-film viewer                              | 24V               |
| 1 SET  | Adjustable headrest                        |                   |
| 1 SET  | Water purified and heating system          |                   |
| 1 SET  | Mov