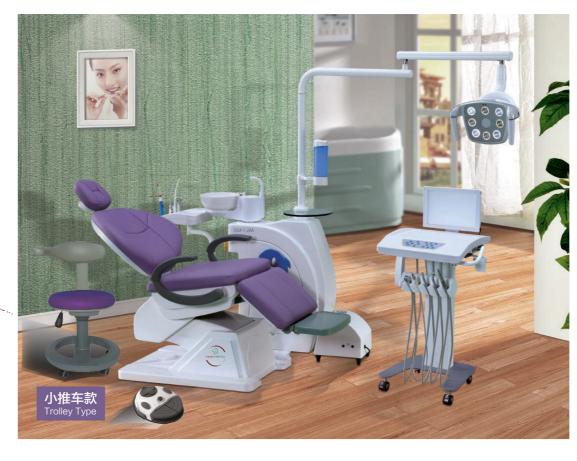

or ratio flow control of air/water Hidden air lock for contral balance arm system

数字化触摸式按键控制系统 数字化水气流量控制技术 可拆卸的挂架支架及气刹拉手,清洗火菌更方便

### **Optional Color**



蓝色 Blue



苹果绿 Apple Green





黄色 Yellow

酒红色 Claret

# OSA-1-98A 全电脑连体式牙科综合治疗机 COMPUTER CONTROLLED INTEGRAL DENTAL UNIT

### COMPUTER CONTROLLED INTEGRAL DENTAL UNIT

# OSA-1-98A OSA-1-98A



可旋转整体陶瓷痰盂 Rotatable Ceramic Spittoon



主控工具盘 Main Table

### Technical Specification

- · Supply voltage: AC110V/220V 60Hz/50Hz
- · Motor voltage: DC24V
- · Air pressure: 0.5MPa 0.8MPa
- · Water pressure: 0.2MPa 0.4MPa
- · Handpiece Tubing: 2/4-hole optional, Fiber optic turbing with extra charge

## COMPUTER CONTROLLED INTEGRAL DENTAL UNIT

多功能带冲痰、供水脚踏开关"只有您想不到的惊喜,没有我们做不了的方案",水气一体开关:方便、简捷、安全的设计理念。从平稳、高贵的连体落地式机箱到时尚、典雅、舒适的沙发真皮坐垫为您呈现科技与艺术的完美结合。





可旋转陶瓷痰盂及内置纸巾盒 Rotatable Spittoon Built-in Tissue Box



高档触控屏Deluxe Touch Screen



无影口腔灯Shadowless LED Lamp(options)

### SPECIFICATIONS - Side box unit is ground based type, high class inner tubing

- 1 SET Thermostatic water heating system (applied to cup filler and three-way syringe)
- 1 SET Spittoon flushing and cup filling system (supported by Italian solenoid valves, water supply amount can be preset)
- 1 SET Quiet electric lift folding chair (supported by High Class motors, large chair size, with adjustable pillow, double armrests)
- 1 SET Main table integrate with Touch screen control panel, with 5-slot tool holder: 3 for handpiece tubings, 1 for three-way syringe, 1 open for optional use
- 1 SET Chair movement system with 12 memory positions
- 1 SET Panoramic LED film viewer