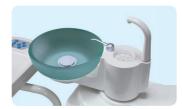

Detachable comfortable armest

Detachable injection cuspidor for convenient cleaning

可拆卸痰盂, 注塑底座,

可拆卸舒适款扶手

Removable and rotatable glass cuspidor Ceramic spittoon option 可拆卸旋转玻璃痰盂 可选陶瓷痰孟

Self-water supply button 自助供水系统

www.osakadental.com www.osakadental.com

Option: Backrest control system for ootion 可选靠背

Removable Ceramic spittoon option 可拆卸旋转陶瓷液孟 可选玻璃痰孟

Self-water supply button 自助供水系统

Halogen operation lamp □腔冷光灯

**PU cushion** Pu皮垫,便于清洁