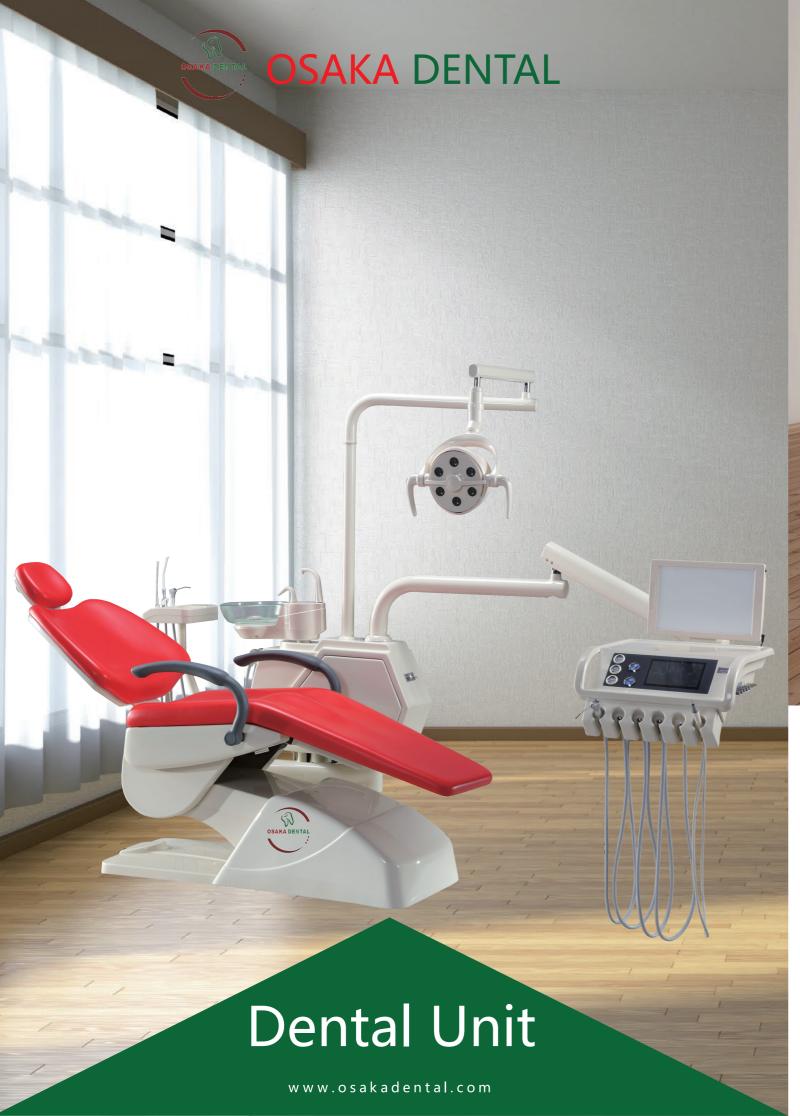

Lighting system in maintainence box 箱体照明系统



Big Panorama X-film viewer



9bulbs color-adjusting (option) LED lamp 6bulbs color-adjusting 9孔 (标配) /6孔可调节色温双色LED灯



新型多功能电气一体脚踏 Touch button assistant instrument tray Detachable cuspidor

可手动拆卸的玻璃痰盂&注塑水龙头

触模感应按键辅控

Charging plug and USB connector for electrical machine 器械盘220V充电插头&USB接口,方便



International standard power cord in junction box

### **SPECIFICATIONS**

| 2 SETS | High-speed handpiece tubing with connector | 2 holes/4 holes    |
|--------|--------------------------------------------|--------------------|
| 1 SET  | Low-speed handpiece tubing with connector  | 2 holes/4 holes    |
| 1 SET  | 3-way syringe                              | cold and hot water |
| 1 SET  | Water suction                              |