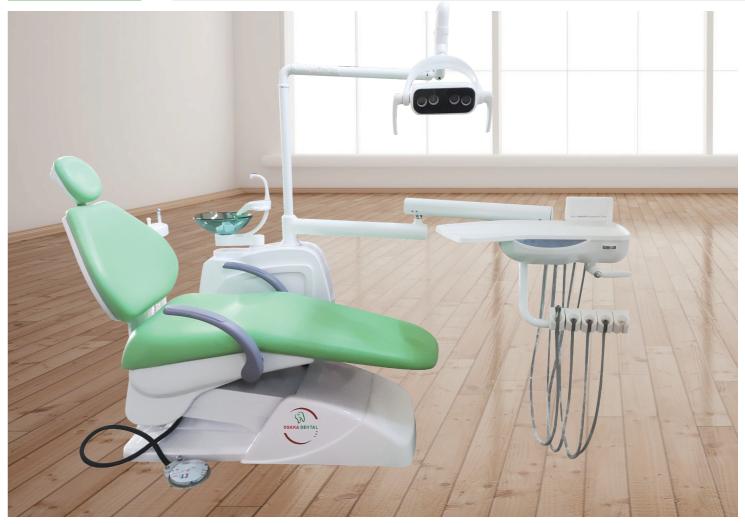

Lighting system in maintainence box 箱体照明系统

易于清洗/可拆卸可喷痰孟 触摸按键辅控

Touch button instrument tray(9 memories) pressure meter display 触摸按键器械盘9个记忆键

6 bulbs adjustable LED lamp 6孔可调节色温LED灯

X-ray film viewer with sensor 手感应观片灯

Lighting system in maintainence box 箱体照明系统

Bigger size chair frame

6孔可调节色温LED灯

6 bulbs adjustable LED lamp

中等椅架

Assistant control box with control box system 时尚辅助盘控制系统

Big instrument tray with 3 memories

简洁方形工具盘 (带3个记忆位)