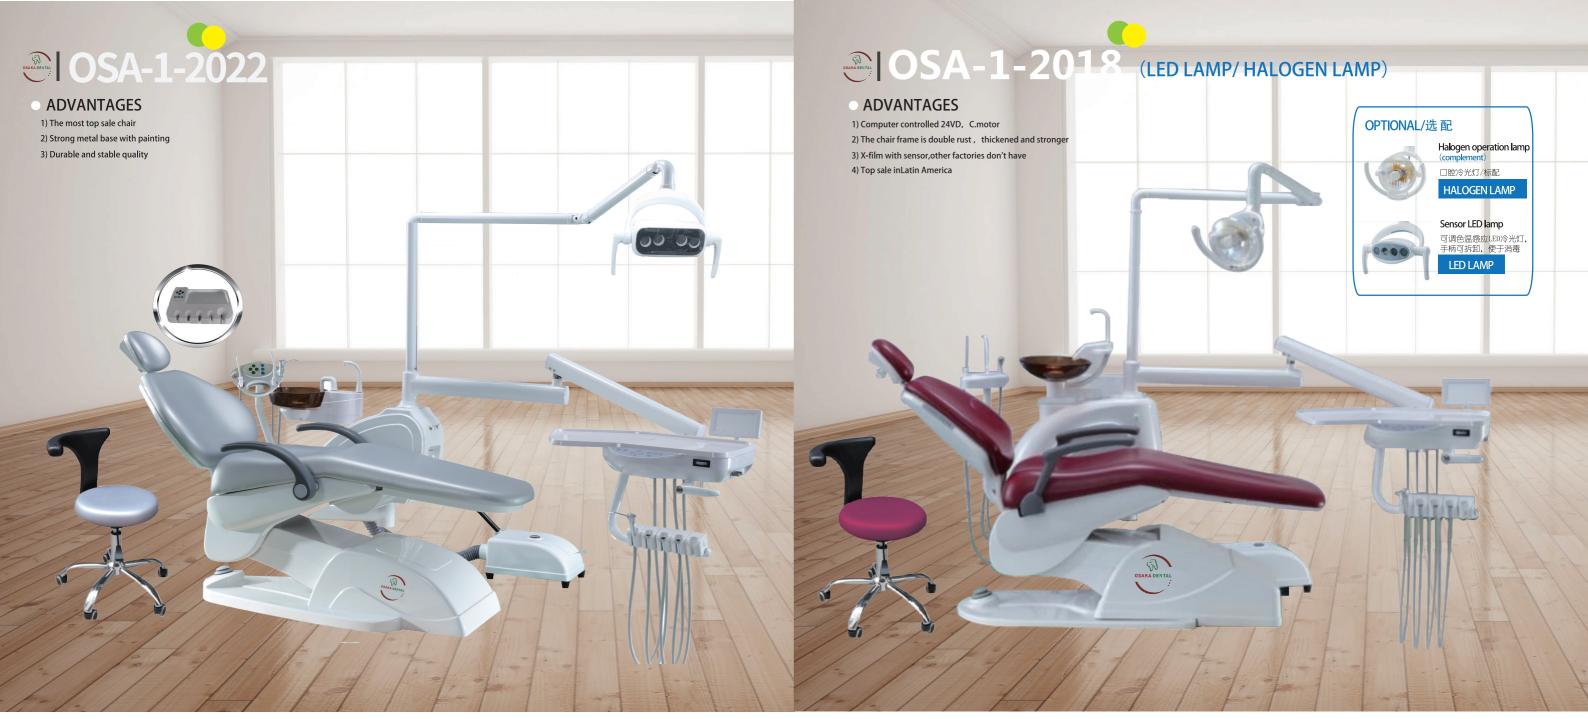

### SDECIEICATIONS

| SPECIFICATIONS |                                            |                    |  |
|----------------|--------------------------------------------|--------------------|--|
| 2 SETS         | High-speed handpiece tubing with connector | 2 holes/4 holes    |  |
| 1 SET          | Low-speed handpiece tubing with connector  | 2 holes/4 holes    |  |
| 1 SET          | 3-way syringe                              | cold and hot water |  |
| 1 SET          | Water suction                              |                    |  |
| 1 SET          | Saliva ejector                             |                    |  |
| 1 SET          | Operation lamp                             | 6 LED              |  |
| 1 SET          | X-film viewer                              | 24V, with sensor   |  |
| DOUBL          | E Armrest                                  |                    |  |

| 1 SET | Adjustable position                | with 9 memories |
|-------|------------------------------------|-----------------|
| 1 SET | Water purified and heating system  |                 |
| 1 SET | Movable glass/ceramic cuspidor     |                 |
| 1 SET | Foot pedal                         | mutilfunction   |
| YES   | Sanitary seamless cushion          |                 |
| YES   | Assistant tray with control button | Touch Type      |
| 1 SET | Dentist stool                      |                 |
|       |                                    |                 |

### **SPECIFICATIONS**

| YES    | With Led Lamp and special arm, double arm, nice design | 1 SET | 24V X-film vewer & 24V DC motors                 |
|--------|--------------------------------------------------------|-------|--------------------------------------------------|
| 2 SETS | 4 hole high-speed handpiece tubing with connector      | 1 SET | Assistant control sytem with control pannel      |
| 1 SET  | Low-speed handpiece tubing with connector              | 1 SET | Water purified system & Water heating system     |
| 1 PCS  | 3-way syringe (cold and hot)                           | 1PC   | Water bottle                                     |
| 1 SET  | Strong and weak suction                                | 1 SET | Auto water supply and flush cuspidor system      |
| 1 SET  | Adjustable headrest & Double armrest                   | 1 SET | Turnable ceramic cuspidor 1 set                  |
| 1 SET  | Down-mounted tool tray                                 | 1 SET | Multi-function foot pedal CX-107 & Dentist stool |
| 1 SET  | 5-posistion for handpieces, syringe and scaler         | 1 SET | PU leather cushion 1 set Solenoid valve 2 pcs    |
| 1SET   | Water suction and saliva ejector                       | 1 SET | ABS plastic covers & PVC air and water tubes     |
| 1 SET  | Reflector LED lamp with sensor                         | YES   | All kinds of copper valves Without memory        |