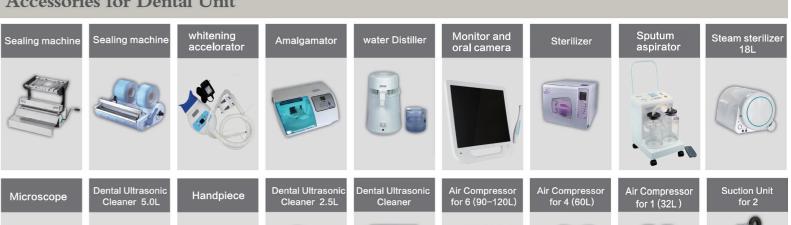

ewe
- SET Assistant control panel with 5-slot tool holder: 2 for saliva suctions/strong&weak, 1 for three-way syringe, 2 open for optional use
- SET Rotatable mat glass spittoon
- SET Reflector LED sensor dental light (cold light, gradual brightness adjustment):
- SET Multifunction pedal switch (for water/air supply, chair movement etc.)
- SET Pure water bottle 600ml (removable, air pressurized, switch control)
- SET Small glass tray
- SET Dentist stool with backrest

### **Optional Equipment**











口腔内窥镜一体机 Intra-oral Camera Set



### Color card



Leather Color for OSA- A1,A2, A3,2018



PU Color for OSA-1-2022,OSA-1-2021, OSA-4C-2021,OSA-4B



Leather Color For OSA-1-2021 &OSA-4C-2021& OSA-1-2022&OSA-4B



PU Color For OSA-1,4C,2018,A1,A2,A3

### **Accessories for Dental Unit**