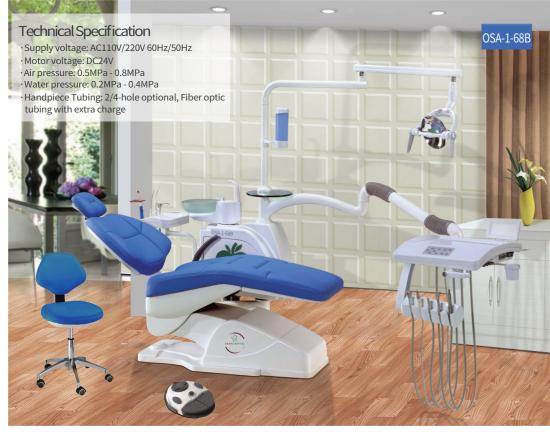

### Technical Specification

- · Supply voltage: AC110V/220V 60Hz/50Hz
- · Motor voltage: DC24V
- · Air pressure: 0.5MPa 0.8MPa
- · Water pressure: 0.2MPa 0.4MPa
- · Handpiece Tubing: 2/4-hole optional, Fiber optic turbing with extra charge

# OSA-1-68B

全电脑连体式牙科综合治疗机 COMPUTER CONTROLLED INTEGRAL DENTAL UNIT

### COMPUTER CONTROLLED INTEGRAL DENTAL UNIT

现代化是它的代名词.从可转动机箱、多功能脚踏、到水气电体总开关、手机水独立控制, 完美地体现了造型与功能的精致结合。

可旋转磨砂玻璃痰盂 Rotatable Mat Glass Spitto

豪华真皮皮垫 High Class Leather Upholstery