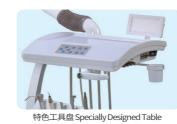

Big instrument tray 简洁方形大工其盘

5-Seat Handpiece holder 五连挂架盒

Option: Backrest control

system for option

可选靠背控制系统

圆形控制脚踏

Assistant operation tray 捕助控制工具盘

| SPECIF | -ICATIONS                                  |                    |
|--------|--------------------------------------------|--------------------|
| 2 SETS | High-speed handpiece tubing with connector | 2 holes/4 holes    |
| 1 SET  | Low-speed handpiece tubing with connector  | 2 holes/4 holes    |
| 1 SET  | 3-way syringe                              | cold and hot water |
| 1 SET  | Water suction                              |                    |
| 1 SET  | Saliva ejector                             |                    |
| 1 SET  | Halogen Operation lamp                     |                    |
| 1 SET  | X-film viewer                              | 24V                |
| DOUBL  | Armrest                                    |                    |
|        |                                            |                    |