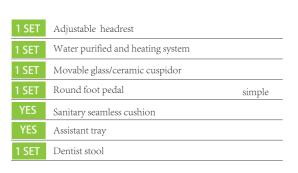

| 1 SET | Adjustable headrest               |        |
|-------|-----------------------------------|--------|
| I SET | Water purified and heating system |        |
| I SET | Movable glass/ceramic cuspidor    |        |
| I SET | Round foot pedal                  | simple |
| YES   | Sanitary seamless cushion         |        |
| YES   | Assistant tray                    |        |
| 1 SET | Dentist stool                     |        |
|       |                                   |        |