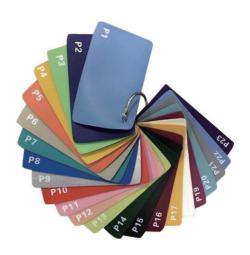

### Color card

Leather Color for OSA- A1,A2, A3,2018

PU Color for OSA-1-2022,OSA-1-2021, OSA-4C-2021,OSA-4B

Leather Color For OSA-1-2021 &OSA-4C-2021& OSA-1-2022&OSA-4B

PU Color For OSA-1,4C,2018,A1,A2,A3