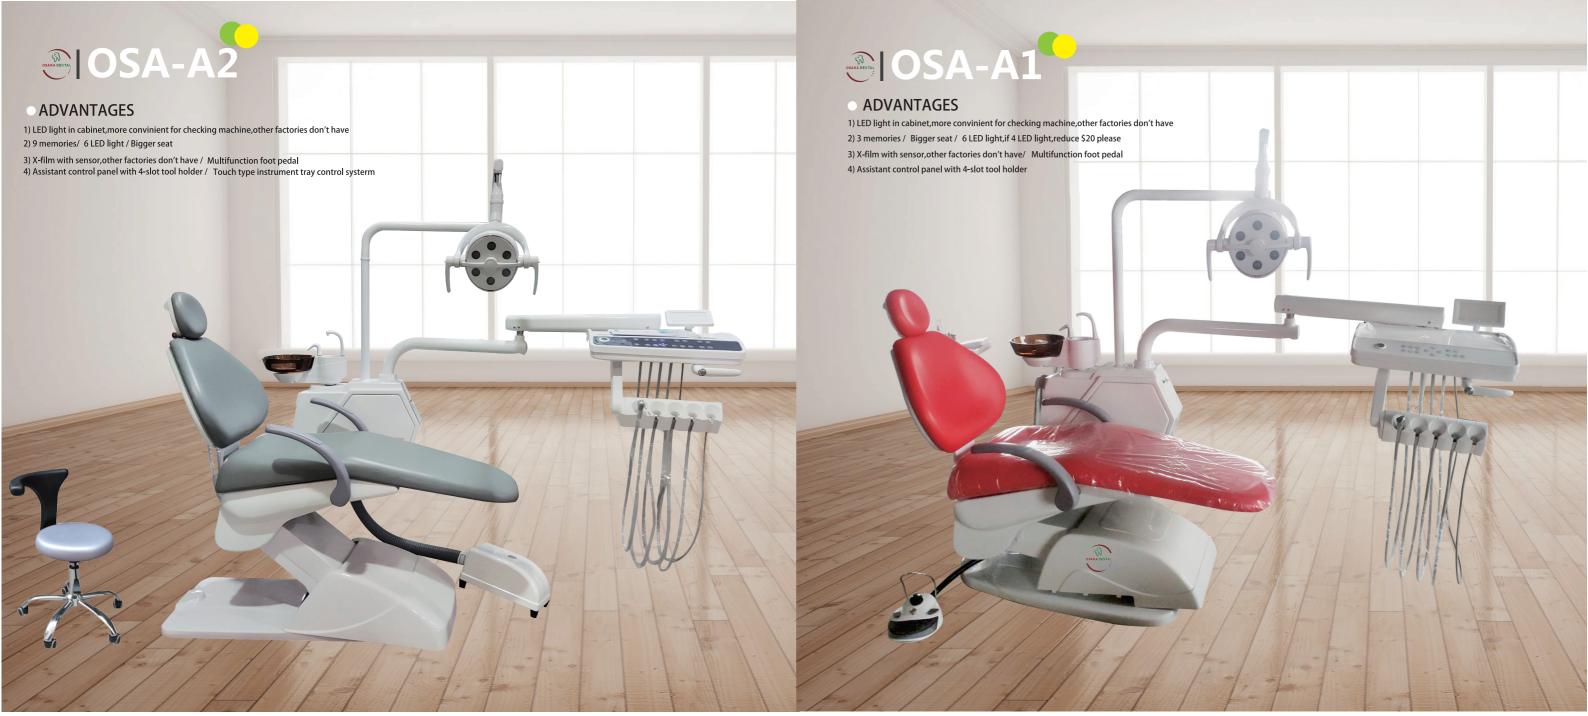

### **SPECIFICATIONS**

| 2 SETS | High-speed handpiece tubing with connector | 2 holes/4 holes    |
|--------|--------------------------------------------|--------------------|
| 1 SET  | Low-speed handpiece tubing with connector  | 2 holes/4 holes    |
| 1 SET  | 3-way syringe                              | cold and hot water |
| 1 SET  | Water suction                              |                    |
| 1 SET  | Saliva ejector                             |                    |
| 1 SET  | Operation lamp                             | 6 LED              |
| 1 SET  | Big panoramic X-film viewer                | 24V                |
| DOUBL  | E Armrest                                  |                    |

| 1 SET | Adjustable position                | with 9 memories |
|-------|------------------------------------|-----------------|
| 1 SET | Water purified and heating system  |                 |
| 1 SET | Movable glass/ceramic cuspidor     |                 |
| 1 SET | Foot pedal                         | mutilfunction   |
| YES   | Sanitary seamless cushion          |                 |
| YES   | Assistant tray with control button | Touch type      |
| 1 SET | Dentist stool                      |                 |

### SDECIEICATIONS

| SPECIFICATIONS |                                            |                    |  |
|----------------|--------------------------------------------|--------------------|--|
| 2 SETS         | High-speed handpiece tubing with connector | 2 holes/4 holes    |  |
| 1 SET          | Low-speed handpiece tubing with connector  | 2 holes/4 holes    |  |
| 1 SET          | 3-way syringe                              | cold and hot water |  |
| 1 SET          | Water suction                              |                    |  |
| 1 SET          | Saliva ejector                             |                    |  |
| 1 SET          | Operation lamp                             | 6 LED              |  |
| 1 SET          | X-film viewer                              | 24V, with sensor   |  |
| DOUBL          | E Armrest                                  |                    |  |

| 1 SET | Adjustable position                | with 9 memories |
|-------|------------------------------------|-----------------|
| 1 SET | Water purified and heating system  |                 |
| 1 SET | Movable glass/ceramic cuspidor     |                 |
| 1 SET | Foot pedal                         | mutilfunction   |
| YES   | Sanitary seamless cushion          |                 |
| YES   | Assistant tray with control button | Touch Type      |
| 1 SET | Dentist stool                      |                 |
|       |                                    |                 |