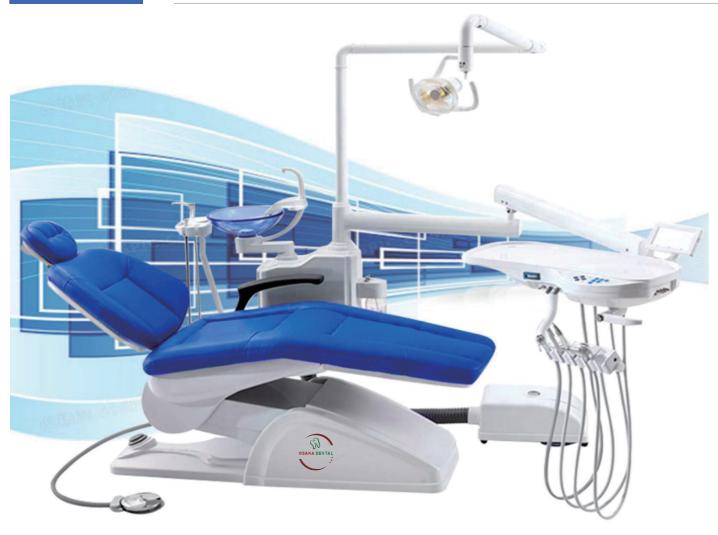

Lighting system in maintainence box 箱体照明系统

Big Panorama X-film viewer

9bulbs color-adjusting (option) LED lamp 6bulbs color-adjusting 9孔 (标配) /6孔可调节色温双色LED灯

新型多功能电气一体脚踏 Touch button assistant instrument tray Detachable cuspidor

可手动拆卸的玻璃痰盂&注塑水龙头

触模感应按键辅控

Charging plug and USB connector for electrical machine 器械盘220V充电插头&USB接口,方便

International standard power cord in junction box

### **SPECIFICATIONS**

| 2 SETS | High-speed handpiece tubing with connector | 2 holes/4 holes    |
|--------|--------------------------------------------|--------------------|
| 1 SET  | Low-speed handpiece tubing with connector  | 2 holes/4 holes    |
| 1 SET  | 3-way syringe                              | cold and hot water |
| 1 SET  | Water suction                              |                    |
| 1 SET  | Saliva ejector                             |                    |
| 1 SET  | Operation lamp                             | 6 LED              |
| 1 SET  | Big panoramic X-film viewer                | 24V                |
| DOUBL  | E Armrest                                  |                    |

| 1 SET | Adjustable position                | with 9 memories |
|-------|------------------------------------|-----------------|
| 1 SET | Water purified and heating system  |                 |
| 1 SET | Movable glass/ceramic cuspidor     |                 |
| 1 SET | Foot pedal                         | mutilfunction   |
| YES   | Sanitary seamless cushion          |                 |
| YES   | Assistant tray with control button | Touch type      |
| 1 SET | Dentist stool                      |                 |