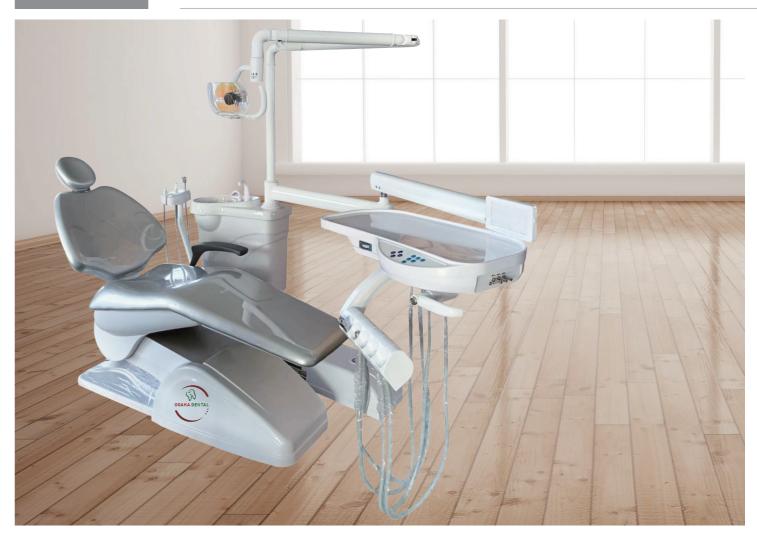

Bigger size chair frame 中等椅架

Separated electric and water system, 水电分离, 箱体管排列 整齐易于维修

New multifunctional electric and air foot-pedal 新型多功能电气一体脚踏

### SDECIEICATIONS

| SPECIFICATIONS |                                            |                    |  |
|----------------|--------------------------------------------|--------------------|--|
| 2 SETS         | High-speed handpiece tubing with connector | 2 holes/4 holes    |  |
| 1 SET          | Low-speed handpiece tubing with connector  | 2 holes/4 holes    |  |
| 1 SET          | 3-way syringe                              | cold and hot water |  |
| 1 SET          | Water suction                              |                    |  |
| 1 SET          | Saliva ejector                             |                    |  |
| 1 SET          | Operation lamp                             | 6 LED              |  |
| 1 SET          | X-film viewer                              | 24V, with sensor   |  |
| DOUBL          | E Armrest                                  |                    |  |

| 1 SET | Adjustable position                | with 9 memories |
|-------|------------------------------------|-----------------|
| 1 SET | Water purified and heating system  |                 |
| 1 SET | Movable glass/ceramic cuspidor     |                 |
| 1 SET | Foot pedal                         | mutilfunction   |
| YES   | Sanitary seamless cushion          |                 |
| YES   | Assistant tray with control button | Touch Type      |
| 1 SET | Dentist stool                      |                 |
|       |                                    |                 |