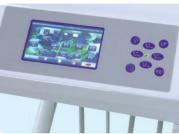

LED dental light LED口腔灯

Physiological monitoring system 病人生理监护系统

Deluxe removable cleaning ceramic spittoon Induction water supply system Cuspidor impact proteection system

可拆卸清洗陶瓷痰孟盘 感应供水系统 口水盆放碰撞保护装置

Digitized touch screen contral system Adjustable assistance arm and there are 3 positions Dismountable holder and casy to cleam 数字化触模式按键控制系统

数字化触摸式按键控制系统 配合三段式可调高低转臂,操作更灵活 可拆卸器械支架,清洗火菌更方便

Digitized touch screen contral system Digitized cotral system for ratio flow control of air/water Hidden air lock for contral balance arm system

数字化触摸式按键控制系统 数字化水气流量控制技术 可拆卸的挂架支架及气刹拉手,清洗火菌更方便