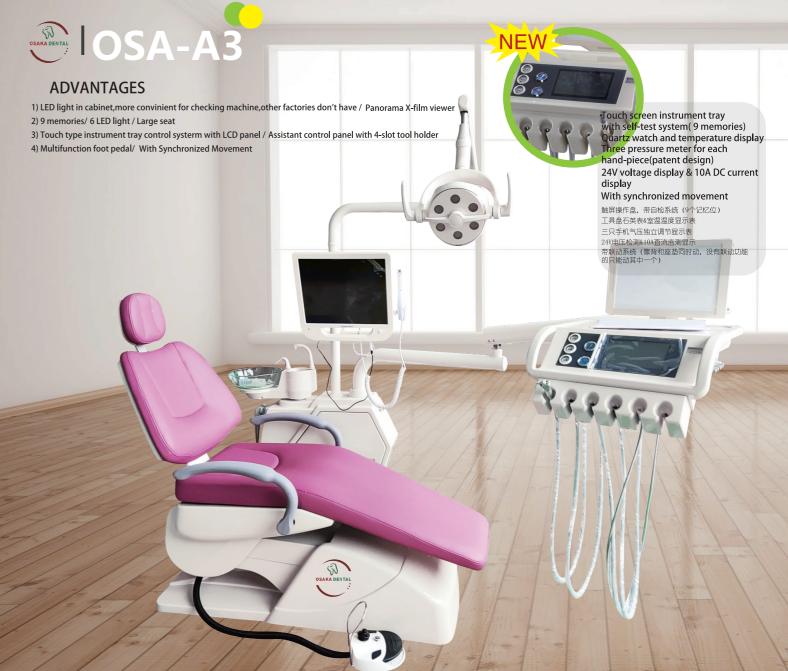

Lighting system in maintainence box 箱体照明系统



Big Panorama X-film viewer



9bulbs color-adjusting (option) LED lamp 6bulbs color-adjusting 9孔 (标配) /6孔可调节色温双色LED灯



新型多功能电气一体脚踏 Touch button assistant instrument tray Detachable cuspidor

可手动拆卸的玻璃痰盂&注塑水龙头

触模感应按键辅控

Charging plug and USB connector for electrical machine 器械盘220V充电插头&USB接口,方便



International standard power cord in junction box

### **SPECIFICATIONS**

| 2 SETS | High-speed handpiece tubing with connector | 2 holes/4 holes    |
|--------|--------------------------------------------|--------------------|
| 1 SET  | Low-speed handpiece tubing with connector  | 2 holes/4 holes    |
| 1 SET  | 3-way syringe                              | cold and hot water |
| 1 SET  | Water suction                              |