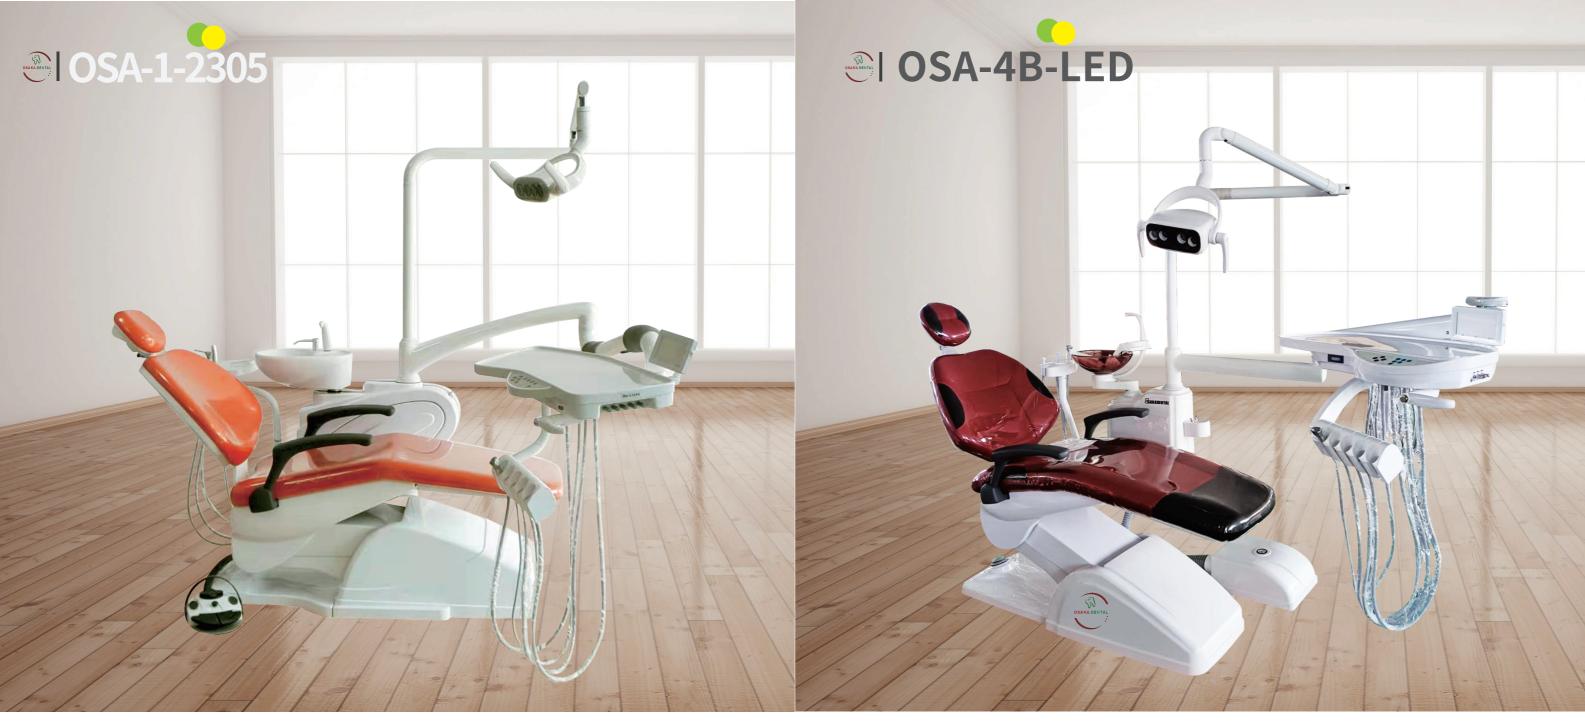

Lighting system in maintainence box 箱体照明系统

Big Panorama X-film viewer

9bulbs color-adjusting (option) LED lamp 6bulbs color-adjusting 9孔 (标配) /6孔可调节色温双色LED灯

新型多功能电气一体脚踏 Touch button assistant instrument tray Detachable cuspidor

可手动拆卸的玻璃痰盂&注塑水龙头

触模感应按键辅控

Charging plug and USB connector for electrical machine 器械盘220V充电插头&USB接口,方便

International standard power cord in junction box

Bigger size chair frame 中等椅架

Separated electric and water system, 水电分离, 箱体管排列 整齐易于维修

New multifunctional electric and air foot-pedal 新型多功能电气一体脚踏