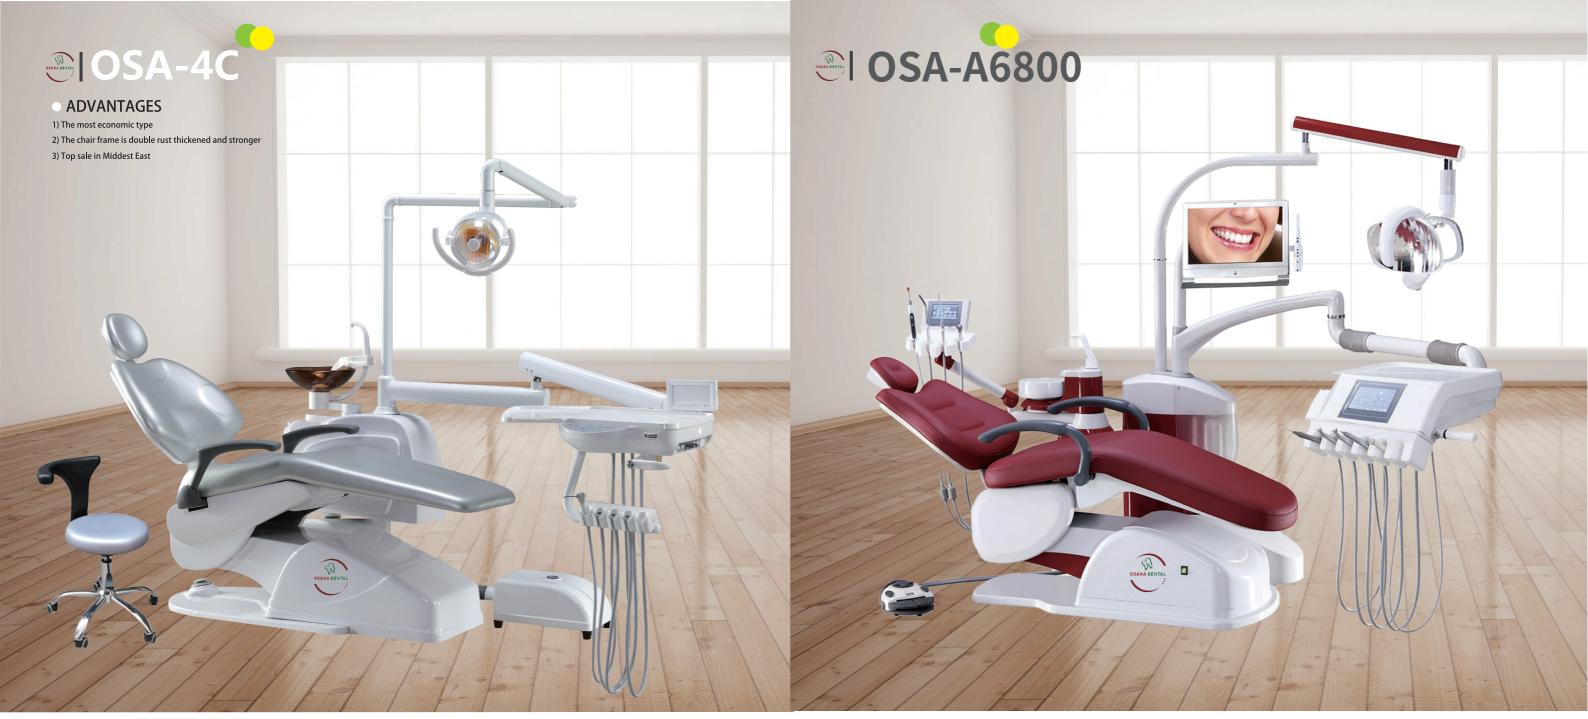

# OSA-4B

COMPUTER
CONTROLLED
INTEGRAL DENTAL UNIT

# OSA-1-2021 全电脑连体式牙科综合治疗机 COMPUTER CONTROLLED INTEGRAL DENTAL UNIT