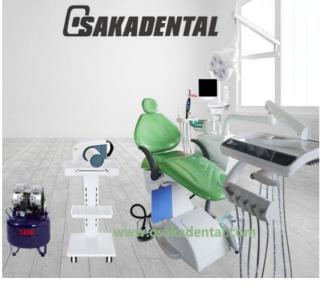

| Code        | Chair | Pictures | Details                                        |
|-------------|-------|----------|------------------------------------------------|
|             |       |          | 1, Simple dental chair                         |
| OSA-4C-960  |       |          | 2, Moving cart troley 1 set                    |
|             |       |          | 3, UV cabinet 1 set                            |
| OSA-4C-1080 |       |          | 1, Simple dental chair                         |
|             |       |          | 2, Air compressor 1 set                        |
|             |       |          | 3, Standard key type High speed Handpiece 2pcs |
|             |       |          | 4, Low speed handpiece 1 set                   |