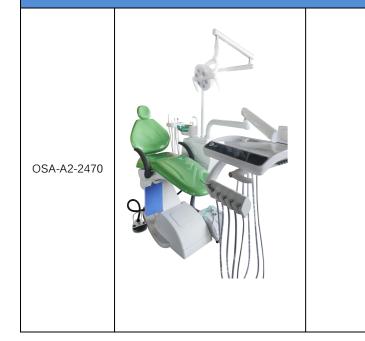

|                                                                            | 8, Whitening machine install into the chair 1 set                                            |                                             |







|   | 1, Dental chair                        |
|---|----------------------------------------|
|   | 2, in build Curing light               |
|   | 3, in build Scaler                     |
| 4 | 4, Oral camera                         |
| 4 | 5, Monitor 17 inches                   |
| ( | 6, High speed handpiece 2pcs           |
| • | 7, Low speed handpiece 1 set           |
| 1 | 8, Air compressor 1 set                |
| 9 | 9, Metal foot dental stool 1 set       |
|   | 10, Tissue box with water bottle 1 set |
|   | 11, Moving cart troley 1 set           |











|   | 1, Dental chair with touch screen system |
|---|------------------------------------------|
|   | 2, in build Curing light                 |
|   | 3, in build Scaler                       |
| , | 4, Oral camera                           |
|   | 5, Monitor 17 inches                     |
| I | 6, Moving cart troley 1 set              |
|   | 7, Air compressor 1 set                  |
| 1 | 8, Portable X ray machine 1 set          |



|             |   |                                                                  | 1, Dental chair with 6 bulb LED lamp                    |
|-------------|---|------------------------------------------------------------------|---------------------------------------------------------|
|             |   | Your Options for Your Cinic