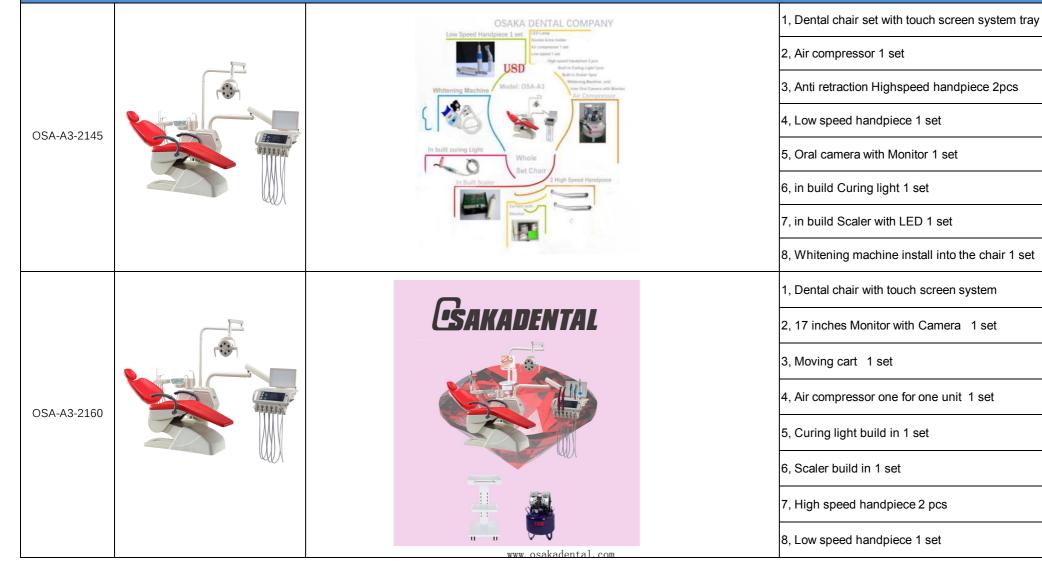

|                |  |                                                                            | OSAKA DENTAL COMPANY                                                                         | 1, Dental chair set with LED lamp           |
|----------------|--|----------------------------------------------------------------------------|----------------------------------------------------------------------------------------------|---------------------------------------------|
| OSA-1-LED-1490 |  |                                                                            | Low Speed Handpiece 1 set<br>Low speed 1 set<br>Unrepead 1 set<br>Visit seed handpiece 2 pca | 2, Air compressor 1 set                     |
|                |  | www.os                                                                     | Whitening Machine Model: OSA-1                                                               | 3, Anti retraction Highspeed handpiece 2pcs |
|                |  |                                                                            |                                                                                              | 4, Low speed handpiece 1 set                |
|                |  | In built curing Light<br>Whole<br>Set Chair<br>In Built Scaler<br>Exercise | 5, Oral camera with Monitor 1 set                                                            |                                             |
|                |  |                                                                            | 6, in build Curing light 1 set                                                               |                                             |
|                |  |                                                                            | Contrace a vitin Monitor                                                                     | 7, in build Scaler with LED 1 set           |
|                |  |                                                                            | 8, Whitening machine install into the chair 1 set                                            |                                             |