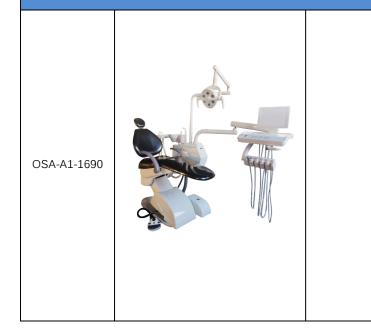

|                |      |                     | 1, Dental chair set with LED lamp           |
|----------------|------|---------------------|---------------------------------------------|
|                |      |                     | 2, Air compressor 1 set                     |
|                | U 63 |                     | 3, Anti retraction Highspeed handpiece 2pcs |
| OSA-1-LED-1445 |      |                     | 4, Low speed handpiece 1 set                |
|                |      |                     | 5, Oral camera with Monitor 1 set           |
|                |      |                     | 6, in build Curing light 1 set              |
|                |      |                     | 7, in build Scaler with LED 1 set           |
|                |      | <b>L'SAKADENTAL</b> | 8, Tissue box with water bottle 1 set       |